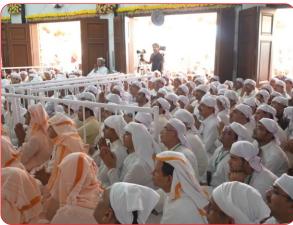

**Original Name:** Shri Paramhans Dayal Ji Maharaj Mandir **Current Name:** Shri Paramhans Dayal Ji Maharaj Mandir

**Location:** KPK

Google Location: 74V2+RQX, Old Bazaar, near Post Office, Old Bazaar Teri, Karak, Khyber Pakhtunkhwa

Religion Affiliation: Hindu Heritage
Original Status: Hindu Temple
Current Use: Original Religious Site

**Description:** This Mandir was established in 1904, when Shri Paramhans Dayaal ji Mahaaraaj came here, from Bihar State of then undivided India, in search of his true disciple, Shri Beli Ram ji, an 18 years' young man then. Shri Mahaaraaj ji recognized his disciple at the first glance, telling him that he had come all along, to meet him. Shri Mahaaraaj ji bestowed him Shadhu grab and subsequently declared him his successor in 1919, few weeks before shedding his mortal frame, to leave for his heavenly abode. As per sacred will of Shri Mahaaraaj ji, he was given Samaadhi in yogic Lotus posture in Mandir, inaugurated by him 1904.

From 1904 to 1919, he frequently visited different areas of undivided India but kept his headquarter here in Teri. As shri Mahaaraaj ji was not only proficient in Hindu Scriptures but was scholar of Holy Quran too, so during his sermons, along with his Hindu disciples from entire India, he used to have equal number of muslims too.

The Mandir containing Samaadhi / Shrine of Shri Mahaaraaj Ji was being visited by Hindus and Muslims alike, till 1947. but partition in 1947, led to evacuation of this entire area by Hindus. Still the Samaadhi of Shri Mahaaraaj was regularly being attended by Muslim Community of area but after start of wave of fundamentalism in late 1970s, this attendance and look after by local muslim community receded drastically. Subsequently during 1997, when some Hindus from Sindh came to repair and rehabilitate some damages, the Shrine was attacked / Desecrated by some miscreants and banned Pilgrimage for Hindus too.

After long struggle, Pakistan Hindu Council got it restored in 1914, with the help of hon. Supreme court of Pakistan. Again in December 2020, when some expansion of mandir was in progress, the Mandir / Mausoleum was attacked / Desecrated & Burnt. Honourable Supreme court came to rescue again and got the Mandir / Samaadhi restored. Finally, on 8th August 2021, Honourable Chief Justice Pakistan visited the Shri Paramhans Ji Mahaaraaj Mandir Teri and participated in Deewali Celebrations there.