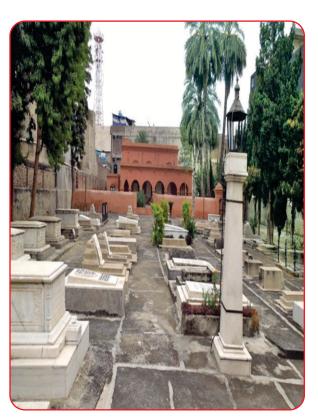

**Original Name:** Shri Paramhans Dayal Ji Maharaj Mandir **Current Name:** Shri Paramhans Dayal Ji Maharaj Mandir

**Location:** KPK

Google Location: 74V2+RQX, Old Bazaar, near Post Office, Old Bazaar Teri, Karak, Khyber Pakhtunkhwa

Religion Affiliation: Hindu Heritage
Original Status: Hindu Temple
Current Use: Original Religious Site

**Description:** This Mandir was established in 1904, when Shri Paramhans Dayaal ji Mahaaraaj came here, from Bihar State of then undivided India, in search of his true disciple, Shri Beli Ram ji, an 18 years' young man then. Shri Mahaaraaj ji recognized his disciple at the first glance, telling him that he had come all along, to meet him. Shri Mahaaraaj ji bestowed him Shadhu grab and subsequently declared him his successor in 1919, few weeks before shedding his mortal frame, to leave for his heavenly abode. As per sacred will of Shri Mahaaraaj ji, he was given Samaadhi in yogic Lotus posture in Mandir, inaugurated by him 1904.

From 1904 to 1919, he frequently visited different areas of undivided India but kept his headquarter here in Teri. As shri Mahaaraaj ji was not only proficient in Hindu Scriptures but was scholar of Holy Quran too, so during his sermons, along with his Hindu disciples from entire India, he used to have equal number of muslims too.

The Mandir containing Samaadhi / Shrine of Shri Mahaaraaj Ji was being visited by Hindus and Muslims alike, till 1947. but partition in 1947, led to evacuation of this entire area by Hindus. Still the Samaadhi of Shri Mahaaraaj was regularly being attended by Muslim Community of area but after start of wave of fundamentalism in late 1970s, this attendance and look after by local muslim community receded drastically. Subsequently during 1997, when some Hindus from Sindh came to repair and rehabilitate some damages, the Shrine was attacked / Desecrated by some miscreants and banned Pilgrimage for Hindus too.

After long struggle, Pakistan Hindu Council got it restored in 1914, with the help of hon. Supreme court of Pakistan. Again in December 2020, when some expansion of mandir was in progress, the Mandir / Mausoleum was attacked / Desecrated & Burnt. Honourable Supreme court came to rescue again and got the Mandir / Samaadhi restored. Finally, on 8th August 2021, Honourable Chief Justice Pakistan visited the Shri Paramhans Ji Mahaaraaj Mandir Teri and participated in Deewali Celebrations there.