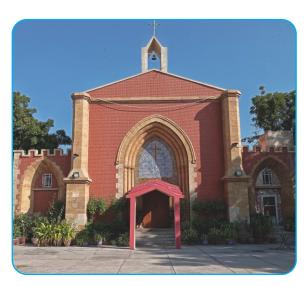

Archaeologist Sir Aurel Stein in 1926.

Photo submitted by: Sirat Gohar

Original Name: All Saints Church Current Name: All Saints Church

**Location:** Peshawar, KPK

Google Location: All Saints Church, Jehangirpura Bazzar

Namak Mandi, Peshawar, Khyber Pakhtunkhwa **Religion Affiliation:** Christian Heritage

**Original Status:** Christian Church **Current Use:** Original Religious Site

**Description:** All Saints' Church located inside the Kohati Gate of the old walled city of Peshawar, in Khyber Pakhtunkhwa, Pakistan, is a parish of the "Church of Pakistan". It is an architecturally unique place of Christian worship, that bears a striking resemblance to a saracenic mosque with