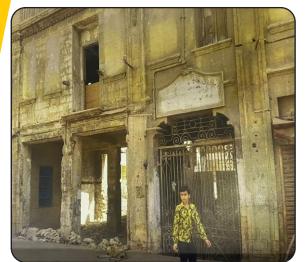

Photo submitted by: Bharat Kumar

Original Name: Bani Israel Graveyard Current Name: Mewa Shah Graveyard

Location: Karachi, Sindh

**Google Location:** V2M7+PH4, Taj-ul-Awliyah Rd, Golimar Sindh Industrial Trading Estate, Karachi, Karachi City, Sindh

**Religion Affiliation:** Jewish Heritage **Original Status:** Jewish Cemetry

**Current Use:** Turned Tnto a Muslim Graveyard

**Description:** The Bani Israel Graveyard is the only Jewish cemetery in Karachi, Sindh, Pakistan. This cemetery is a part of the larger Mewa Shah Graveyard. Over the years, its area has squeezed remarkably and taken over by Mewa Shah

graveyard.

Photo submitted by: Arif Hassan

Original Name: Gori Temple **Current Name:** Gori Temple **Location:** Tharparkar, Sindh

Google Location: JJQ9+735, Islam Kot-Nagar Parkar Rd,

Antri, Sindh, Guri, Tharparkar, Sindh **Religion Affiliation:** Jain Heritage Original Status: Jain Temple Current Use: Not in Use