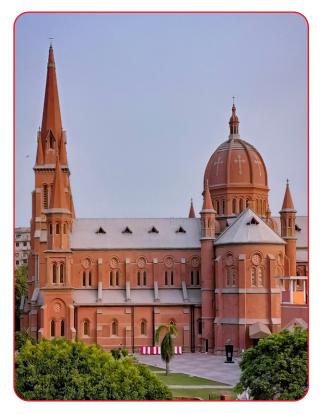

leted in 6 Years with an expenditure of Rs. 90,000 at that time. This was constructed initially with Wood, which was severely

damaged during British War.

Its old name was Mian Mir Cantonment Church

Photo submitted by: Hadia Umair



**Original Name:** St Joseph Church **Current Name:** St Joseph Church

**Location:** Lahore, Punjab

Google Location: G9JM+J55, Cantonment, Lahore,

Punjab, Saddar Town, Lahore, Punjab Religion

**Affiliation:** Christian Heritage **Original Status:** Christian Church **Current Use:** Original Religious Site

**Description:** St. Joseph's Church, is the oldest church of the Roman Catholic Archdiocese of Lahore. St. Joseph's church originally built to serve Catholics in the British Army, was

blessed on October 31, 1842.

Photo submitted by: Sofia Rashid





**Original Name:** Cathedral Church of the Resurrection **Current Name:** Cathedral Church of the Resurrection

**Location:** Lahore, Punjab

Google Location: H888+4V8, Shahrah-e-Quaid-e- Azam,

Garhi Shahu, Lahore, Punjab 54000 **Religion Affiliation:** Christian Heritage **Original Status:** Christian Church **Current Use:** Original Religious Site

**Description:** The Cathedral Church of the Resurrection, aka Lahore Cathedral, is a United Protestant cathedral in the heart of Lahore, Pakistan. It was built on The Mall in 1887, opposite the Lahore High Court. The cathedral is the seat of the Diocese of Lahore, pertaining to the Church of Pakistan.

Photo submitted by: Balbeer Singh



**Original Name:** The Holy Trinity Church **Current Name:** The Holy Trinity Church

Location: Rawalp