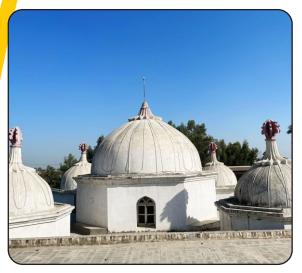

**Original Name:** Shri Paramhans Dayal Ji Maharaj Mandir **Current Name:** Shri Paramhans Dayal Ji Maharaj Mandir

**Location:** KPK

Google Location: 74V2+RQX, Old Bazaar, near Post Office, Old Bazaar Teri, Karak, Khyber Pakhtunkhwa

Religion Affiliation: Hindu Heritage
Original Status: Hindu Temple
Current Use: Original Religious Site

**Description:** This Mandir was established in 1904, when Shri Paramhans Dayaal ji Mahaaraaj came here, from Bihar State of then undivided India, in search of his true disciple, Shri Beli Ram ji, an 18 years' young man then. Shri Mahaaraaj ji recognized his disciple at the first glance, telling him that he had come all along, to meet him. Shri Mahaaraaj ji bestowed him Shadhu grab and subsequently declared him his successor in 1919, few weeks before shedding his mortal frame, to leave for his heavenly abode. As per sacred will of Shri Mahaaraaj ji, he was given Samaadhi in yogic Lotus posture in Mandir, inaugurated by him 1904.

From 1904 to 1919, he frequently visited different areas of undivided India but kept his headquarter here in Teri. As shri Mahaaraaj ji was not only proficient in Hindu Scriptures but was scholar of Holy Quran too, so during his sermons, along with his Hindu disciples from entire India, he used to have equal number of muslims too.

The Mandir containing Samaadhi / Shrine of Shri Mahaaraaj Ji was being visited by Hindus and Muslims alike, till 1947. but partition in 1947, led to evacuation of this entire area by Hindus. Still the Samaadhi of Shri Mahaaraaj was regularly being attended by Muslim Community of area but after start of wave of fundamentalism in late 1970s, this attendance and look after by local muslim community receded drastically. Subsequently during 1997, when some Hindus from Sindh came to repair and rehabilitate some damages, the Shrine was attacked / Desecrated by some miscreants and banned Pilgrimage for Hindus too.

After long struggle, Pakistan Hindu Council got it restored in 1914, with the help of hon. Supreme court of Pakistan. Again in December 2020, when some expansion of mandir was in progress, the Mandir / Mausoleum was attacked / Desecrated & Burnt. Honourable Supreme court came to rescue again and got the Mandir / Samaadhi restored. Finally, on 8th August 2021, Honourable Chief Justice Pakistan visited the Shri Paramhans Ji Mahaaraaj Mandir Teri and participated in Deewali Celebrations there.