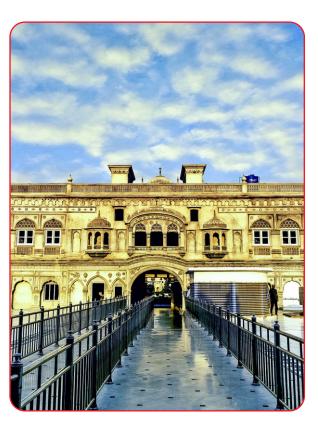

Religion Affiliation: Sikh Heritage Original Status: Sikh Gurdwara Current Use: Original Religious Site

**Description:** Gurdwara Darbar Sahib Kartarpur, is built on the historic site, where Shri Guru Nanak sahib, settled and assembled the Sikh Community, after his missionary travels. This is the place, where he shed his mortal frame and left for his heavenly abode. Kartarpur Corridor a visa-free, International border crossing, connecting the Gurdwara Kartarpur Sahib in Pakistan with Gurdwara Dera Baba Nanik, in Gurdaspur District in India, was inaugurated on 09.11.2019. It attracts heavy number of International Pilgrims on daily basis. This number goes up in thousands on Birthday of Baba Guru Nanik and other festivals of Sikhism.