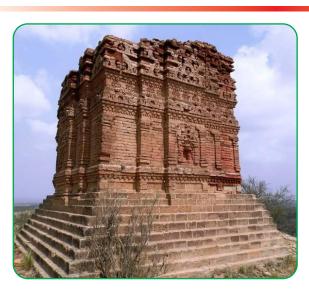

is presently lying dysfunctional.

Photo submitted by: Muhammad Ibtasam Sarwar

**Original Name:** Prahladpuri Temple **Current Name:** Prahladpuri Temple

Location: Multan, Punjab

Google Location: 6F2G+4QR, Qila Kuhna Qasim Bagh,

Multan, Punjab

**Religion Affiliation:** Hindu Heritage **Original Name:** Hindu Temple

Current Use: In Ruins

**Description:** This older than history (more than 10,000 years old) temple is located adjacent to Shrine of Hazrat Bahaudin Zikariya in city of Multan. It is named after prince Prahlada, son of mighty king Harna kashpu. As per Hindu Scriptures, Narasimha incarnation had suddenly appeared here, to save his staunch disciple and rebellious son Parhlaad from tyranny of his father, who proclaimed him to be God.

The historic temple up to date is lying ruined, after its devastation in 1992, in the wake of Babri Mosque. It also has got potential of attracting Faith Tourism.

Photo submitted by: Kanwal Gul

**Original Name:** Bara (Large) Mandir **Current Name:** Abandoned Bara Mandir