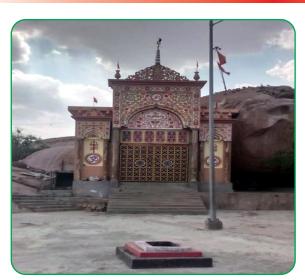

**Original Name:** Shri Paramhans Dayal Ji Maharaj Mandir **Current Name:** Shri Paramhans Dayal Ji Maharaj Mandir

**Location:** KPK

Google Location: 74V2+RQX, Old Bazaar, near Post Office, Old Bazaar Teri, Karak, Khyber Pakhtunkhwa

Religion Affiliation: Hindu Heritage
Original Status: Hindu Temple
Current Use: Original Religious Site

**Description:** This Mandir was established in 1904, when Shri Paramhans Dayaal ji Mahaaraaj came here, from Bihar State of then undivided India, in search of his true disciple, Shri Beli Ram ji, an 18 years' young man then. Shri Mahaaraaj ji recognized his disciple at the first glance, telling him that he had come all along, to meet him. Shri Mahaaraaj ji bestowed him Shadhu grab and subsequently declared him his successor in 1919, few weeks before shedding his mortal frame, to leave for his heavenly abode. As per sacred will of Shri Mahaaraaj ji, he was given Samaadhi in yogic Lotus posture in Mandir, inaugurated by him 1904.

From 1904 to 1919, he frequently visited different areas of undivided India but kept his headquarter here in Teri. As shri Mahaaraaj ji was not only proficient in Hindu Scriptures but was scholar of Holy Quran too, so during his sermons, along with his Hindu disciples from entire India, he used to have equal number of muslims too.

The Mandir containing Samaadhi / Shrine of Shri Mahaaraaj Ji was being visited by Hindus and Muslims alike, till 1947. but partition in 1947, led to evacuation of this entire area by Hindus. Still the Samaadhi of Shri Mahaaraaj was regularly being attended by Muslim Community of area but after start of wave of fundamentalism in late 1970s, this attendance and look after by local muslim community receded drastically. Subsequently during 1997, when some Hindus from Sindh came to repair and rehabilitate some damages, the Shrine was attacked / Desecrated by some miscreants and banned Pilgrimage for Hindus too.

After long struggle, Pakistan Hindu Council got it restored in 1914, with the help of hon. Supreme court of Pakistan. Again in December 2020, when some expansion of mandir was in progress, the Mandir / Mausoleum was attacked / Desecrated & Burnt. Honourable Supreme court came to rescue again and got the Mandir / Samaadhi restored. Finally, on 8th August 2021, Honourable Chief Justice Pakistan visited the Shri Paramhans Ji Mahaaraaj Mandir Teri and participated in Deewali Celebrations there.

Photo submitted by: Syed Asif Naqvi

**Original Name:** Dargah Pir Ratan Nath Jee **Current Name:** Dargah Pir Ratan Nath Jee

Location: Peshawar, KPK

**Google Location:** 2H6H+CGH, Road, Jhanda Bazaar, Karimpura Bazaar, Hashtnagri, Peshawar, Khyber