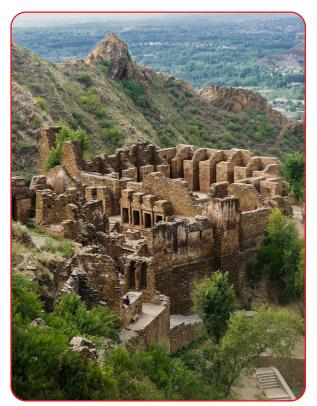

complex.

Photo submitted by: Muhammad Saif Ullah

**Original Name:** Takht-i-Bahi

**Current Name:** Takht-i-Bahi Buddhist Monastery

**Location:** Mardan, KPK

Google Location: Mazdoorabad, Takht Bhai, Mardan,

Khyber Pakhtunkhwa

**Religion Affiliation:** Budhist Heritage **Original Status:** Budhist Monastery **Current Use:** Archeological Site

**Description:** Takht-i-Bahi, is an Indo-Parthian archaeological site of an ancient Buddhist monastery in Mardan, Khyber-Pakhtunkhwa, Pakistan. The site is considered amongst the most important relics of Buddhism, in all of what was once Gandhara and has been well-