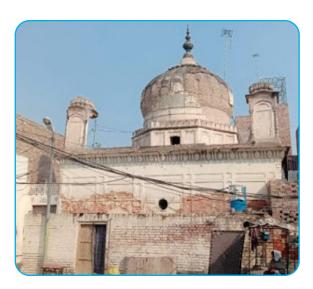

**Photo submitted by:** Muhammad Ayaz

**Original Name:** Chiti Ghatti

Current Name: Mansehra Shiva Temple

**Location:** Manshera, KPK

**Google Location:** 96X9+3F8, Mansehra-Shinkiari Rd, Chitti Gatti, Gandhian, Mansehra, Khyber Pakhtunkhwa, Pakistan

Religion Affiliation: Hindu Heritage Original Status: Hindu Temple Current Use: Original Religious Site

**Description:** Chitti Gatti is a hamlet in Manshera, known for two Hindu festivals which occur on the 6th Phagan and 1st Baisakh, as mentioned by an early Settlement Report; dedicated to the worship of Lord Shiva. This Mandir originally constructed by the Raja of Jammu in 1830, remained active up to partition in 1947. Afterward like 1000s of others, it remained abandoned and was dilapidated with the passage of time. It has been restored few a years ago.

The ancient Shiv Lingam therein is at least 2000 years old. The temple and Lingam still attract many Hindu pilgrims and tourists each year, especially at the time of the annual

Festival Maha Shivratri.