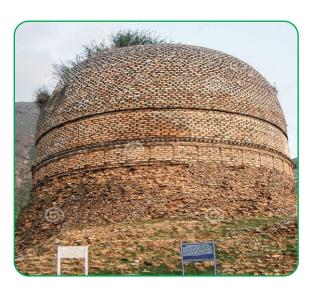

Photo submitted by: Muhammad Tayyab

Original Name: Butkara Stupa Current Name: Butkara Location: Swat, KPK

Google Location: Q989+75R, Gul Kada, Gulkada Mingora,

Swat, Khyber Pakhtunkhwa

Religion Affiliation: Buddhist Heritage Original Status: Buddhist Temple Current Use: Original Religious Site

**Description:** The Butkara Stupa is an important Buddhist stupa near Mingora, in the area of Swat, Pakistan. It has probably been built by the Mauryan emperor Ashoka. It

dates back to the 2nd century BCE.