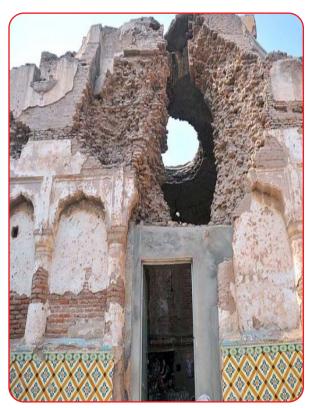

Photo submitted by: Syed Asif Naqvi

**Original Name:** Dargah Pir Ratan Nath Jee **Current Name:** Dargah Pir Ratan Nath Jee

Location: Peshawar, KPK

**Google Location:** 2H6H+CGH, Road, Jhanda Bazaar, Karimpura Bazaar, Hashtnagri, Peshawar, Khyber

Pakhtunkhwa

Religion Affiliation: Hindu Heritage Original Status: Hindu Temple Current Use: Original religious status

**Description:** This "Har Shri Nath" Mandir is said to be more than 1000 years old. It contains holy idols of Lord Shiva - Parvati, Lord Vishnu, Vaishnu Devi, Hanumaan, Baba Bhairav Nath. Annual festival of Maha Shiv Ratri, attended by 1000s of Pilgrims, is celebrated here with full enthusiasm. Even otherwise it provides free langar to every visitor, round the year. It can accommodate more than 500 Pilgrims at a time, in very clean and hygienic atmosphere. This institution has started long ago, in Chaar Bagh Afghanistan. The Peshawar Dargah is one of its several branches. Others being in Kabul Jilalabad, Ghazni, Delhi, Hardwar, Utar Kand etc. Presently their 33rd Guru Ji (Spiritual Master) is at throne, in Delhi India. It is an active and well maintained Mandir.