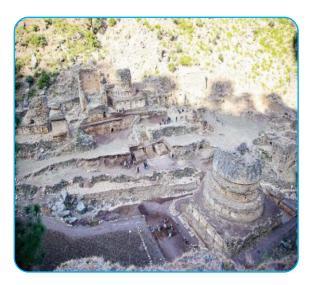

complex.

Photo submitted by: Muhammad Saif Ullah

**Original Name:** Takht-i-Bahi

**Current Name:** Takht-i-Bahi Buddhist Monastery

**Location:** Mardan, KPK

Google Location: Mazdoorabad, Takht Bhai, Mardan,

Khyber Pakhtunkhwa

**Religion Affiliation:** Budhist Heritage **Original Status:** Budhist Monastery **Current Use:** Archeological Site

**Description:** Takht-i-Bahi, is an Indo-Parthian archaeological site of an ancient Buddhist monastery in Mardan, Khyber-Pakhtunkhwa, Pakistan. The site is considered amongst the most important relics of Buddhism, in all of what was once Gandhara and has been well-