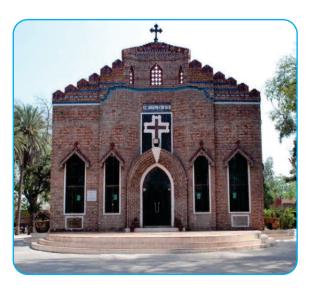

**Original Name:** Shri Paramhans Dayal Ji Maharaj Mandir **Current Name:** Shri Paramhans Dayal Ji Maharaj Mandir

**Location:** KPK

Google Location: 74V2+RQX, Old Bazaar, near Post Office, Old Bazaar Teri, Karak, Khyber Pakhtunkhwa

Religion Affiliation: Hindu Heritage
Original Status: Hindu Temple
Current Use: Original Religious Site

**Description:** This Mandir was established in 1904, when Shri Paramhans Dayaal ji Mahaaraaj came here, from Bihar State of then undivided India, in search of his true disciple, Shri Beli Ram ji, an 18 years' young man then. Shri Mahaaraaj ji recognized his disciple at the first glance, telling him that he had come all along, to meet him. Shri Mahaaraaj ji bestowed him Shadhu grab and subsequently declared him his successor in 1919, few weeks before shedding his mortal frame, to leave for his heavenly abode. As per sacred will of Shri Mahaaraaj ji, he was given Samaadhi in yogic Lotus posture in Mandir, inaugurated by him 1904.

From 1904 to 1919, he frequently visited different areas of undivided India but kept his headquarter here in Teri. As shri Mahaaraaj ji was not only proficient in Hindu Scriptures but was scholar of Holy Quran too, so during his sermons, along with his Hindu disciples from entire India, he used to have equal number of muslims too.

The Mandir containing Samaadhi / Shrine of Shri Mahaaraaj Ji was being visited by Hindus and Muslims alike, till 1947. but partition in 1947, led to evacuation of this entire area by Hindus. Still the Samaadhi of Shri Mahaaraaj was regularly being attended by Muslim Community of area but after start of wave of fundamentalism in late 1970s, this attendance and look after by local muslim community receded drastically. Subsequently during 1997, when some Hindus from Sindh came to repair and rehabilitate some damages, the Shrine was attacked / Desecrated by some miscreants and banned Pilgrimage for Hindus too.

After long struggle, Pakistan Hindu Council got it restored in 1914, with the help of hon. Supreme court of Pakistan. Again in December 2020, when some expansion of mandir was in progress, the Mandir / Mausoleum was attacked / Desecrated & Burnt. Honourable Supreme court came to rescue again and got the Mandir / Samaadhi restored. Finally, on 8th August 2021, Honourable Chief Justice Pakistan visited the Shri Paramhans Ji Mahaaraaj Mandir Teri and participated in Deewali Celebrations there.

Photo submitted by: Syed Asif Naqvi

**Original Name:** Dargah Pir Ratan Nath Jee **Current Name:** Dargah Pir Ratan Nath Jee

Location: Peshawar, KPK

**Google Location:** 2H6H+CGH, Road, Jhanda Bazaar, Karimpura Bazaar, Hashtnagri, Peshawar, Khyber