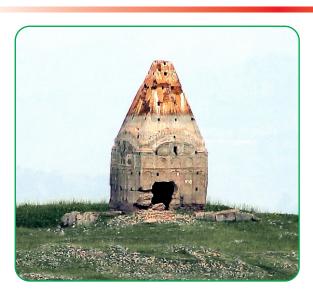

**Original Name:** Shri Paramhans Dayal Ji Maharaj Mandir **Current Name:** Shri Paramhans Dayal Ji Maharaj Mandir

**Location:** KPK

Google Location: 74V2+RQX, Old Bazaar, near Post Office, Old Bazaar Teri, Karak, Khyber Pakhtunkhwa

Religion Affiliation: Hindu Heritage
Original Status: Hindu Temple
Current Use: Original Religious Site

**Description:** This Mandir was established in 1904, when Shri Paramhans Dayaal ji Mahaaraaj came here, from Bihar State of then undivided India, in search of his true disciple, Shri Beli Ram ji, an 18 years' young man then. Shri Mahaaraaj ji recognized his disciple at the first glance, telling him that he had come all along, to meet him. Shri Mahaaraaj ji bestowed him Shadhu grab and subsequently declared him his successor in 1919, few weeks before shedding his mortal frame, to leave for his heavenly abode. As per sacred will of Shri Mahaaraaj ji, he was given Samaadhi in yogic Lotus posture in Mandir, inaugurated by him 1904.

From 1904 to 1919, he frequently visited different areas of undivided India but kept his headquarter here in Teri. As shri Mahaaraaj ji was not only proficient in Hindu Scriptures but was scholar of Holy Quran too, so during his sermons, along with his Hindu disciples from entire India, he used to have equal number of muslims too.

The Mandir containing Samaadhi / Shrine of Shri Mahaaraaj Ji was being visited by Hindus and Muslims alike, till 1947. but partition in 1947, led to evacuation of this entire area by Hindus. Still the Samaadhi of Shri Mahaaraaj was regularly being attended by Muslim Community of area but after start of wave of fundamentalism in late 1970s, this attendance and look after by local muslim community receded drastically. Subsequently during 1997, when some Hindus from Sindh came to repair and rehabilitate some damages, the Shrine was attacked / Desecrated by some miscreants and banned Pilgrimage for Hindus too.

After long struggle, Pakistan Hindu Council got it restored in 1914, with the help of hon. Supreme court of Pakistan. Again in December 2020, when some expansion of mandir was in progress, the Mandir / Mausoleum was attacked / Desecrated & Burnt. Honourable Supreme court came to rescue again and got the Mandir / Samaadhi restored. Finally, on 8th August 2021, Honourable Chief Justice Pakistan visited the Shri Paramhans Ji Mahaaraaj Mandir Teri and participated in Deewali Celebrations there.