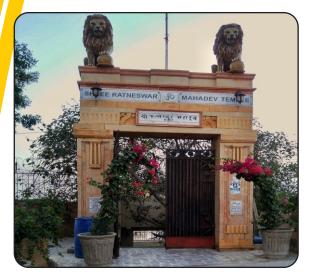

Location: Karachi, Sindh

Google Location: R26G+XPR, Block 3 Clifton, Karachi,

Karachi City, Sindh 75600

**Religion Affiliation:** Hindu Heritage **Original Status:** Hindu Temple **Current Use:** Original Religious Site

**Description:** Ratneshwar Mahadev Temple is a historic underground / Cave Hindu temple in Karachi, Pakistan. It is located near the Clifton Beach. The temple attracts 1000s of Pilgrims on every Monday. Number of Pilgrims multiply

considerably on annual festival of Maha Shiv Ratri.

Photo submitted by: Zia Kashif

Original Name: Choorio Mata Mandir (Choorio Jabal)

Current Name: Choorio Mata Mandir (Choorio Jabal)

Location: Nagarparkar, Sindh