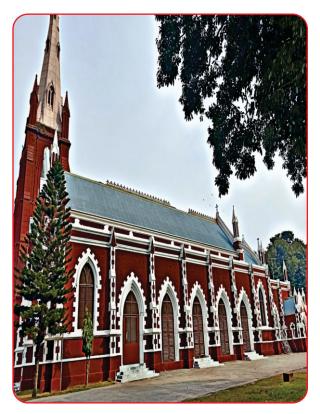

Submitted by: Chander Kumar

**Original Name:** Holy Trinity Cathedral, Karachi **Current Name:** Holy Trinity Cathedral, Karachi

Location: Karachi, Sindh

**Google Location:** Holy Trinity Cathedral, Zainab Market, Fatima Jinnah Rd, Near Civil Lines, Karachi, Karachi City,

Sindh

**Religion Affiliation:** Christian Heritage **Original Status:** Christian Church **Current Use:** Original Religious Site

**Description:** it was constructed from 1844 to 1855. The Holy Trinity Church, is one of the first major churches built in the area. Designed by the captain of the Bombay Engineers, John Hill, the church had a nave stretching 115 feet,

followed by a tower standing at 150 feet tall.

Photo submitted by: Sumren Shahzad

**Original Name:** Khan Bahadur Marker Parsi Dharamshala **Current Name:** Parsi Agiary and Dharamsala in Sukkur

**Location:** Sukkur, Sindh