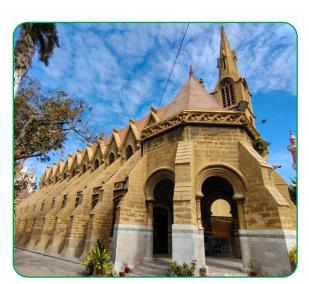

Photo submitted by: Syed Asif Naqvi

**Original Name:** Dargah Pir Ratan Nath Jee **Current Name:** Dargah Pir Ratan Nath Jee

Location: Peshawar, KPK

**Google Location:** 2H6H+CGH, Road, Jhanda Bazaar, Karimpura Bazaar, Hashtnagri, Peshawar, Khyber

Pakhtunkhwa

Religion Affiliation: Hindu Heritage Original Status: Hindu Temple Current Use: Original religious status

**Description:** This "Har Shri Nath" Mandir is said to be more than 1000 years old. It contains holy idols of Lord Shiva - Parvati, Lord Vishnu, Vaishnu Devi, Hanumaan, Baba Bhairav Nath. Annual festival of Maha Shiv Ratri, attended by 1000s of Pilgrims, is celebrated here with full enthusiasm. Even otherwise it provides free langar to every visitor, round the year. It can accommodate more than 500 Pilgrims at a time, in very clean and hygienic atmosphere. This institution has started long ago, in Chaar Bagh Afghanistan. The Peshawar Dargah is one of its several branches. Others being in Kabul Jilalabad, Ghazni, Delhi, Hardwar, Utar Kand etc. Presently their 33rd Guru Ji (Spiritual Master) is at throne, in Delhi India. It is an active and well maintained Mandir.