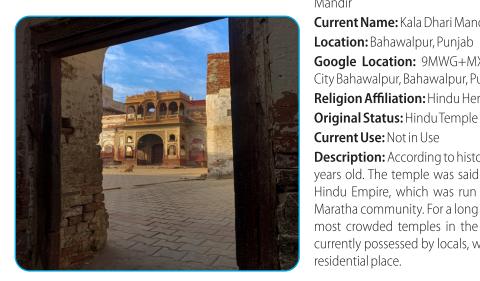

of partition.

Photo submitted by: Muhammad Talha Javed

Original Name: Shiri Nani Dev Kaala Dhari Jee Maharaaj

Mandir

Current Name: Kala Dhari Mandir Location: Bahawalpur, Punjab

Google Location: 9MWG+MXW, Mohalla Nawaban Old

City Bahawalpur, Bahawalpur, Punjab 63100 **Religion Affiliation:** Hindu Heritage

**Current Use:** Not in Use

**Description:** According to historians, the Mandir is over 300 years old. The temple was said to be built by the Maratha Hindu Empire, which was run / funded by the people of Maratha community. For a long time, it remained one of the most crowded temples in the state. Half of its portion is currently possessed by locals, who have converted it, into a residential place.