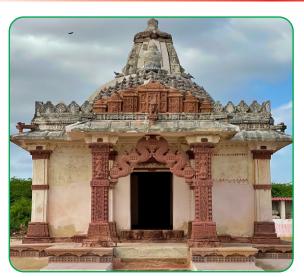

**Original Name:** Shri Paramhans Dayal Ji Maharaj Mandir **Current Name:** Shri Paramhans Dayal Ji Maharaj Mandir

**Location:** KPK

Google Location: 74V2+RQX, Old Bazaar, near Post Office, Old Bazaar Teri, Karak, Khyber Pakhtunkhwa

Religion Affiliation: Hindu Heritage
Original Status: Hindu Temple
Current Use: Original Religious Site

**Description:** This Mandir was established in 1904, when Shri Paramhans Dayaal ji Mahaaraaj came here, from Bihar State of then undivided India, in search of his true disciple, Shri Beli Ram ji, an 18 years' young man then. Shri Mahaaraaj ji recognized his disciple at the first glance, telling him that he had come all along, to meet him. Shri Mahaaraaj ji bestowed him Shadhu grab and subsequently declared him his successor in 1919, few weeks before shedding his mortal frame, to leave for his heavenly abode. As per sacred will of Shri Mahaaraaj ji, he was given Samaadhi in yogic Lotus posture in Mandir, inaugurated by him 1904.

From 1904 to 1919, he frequently visited different areas of undivided India but kept his headquarter here in Teri. As shri Mahaaraaj ji was not only proficient in Hindu Scriptures but was scholar of Holy Quran too, so during his sermons, along with his Hindu disciples from entire India, he used to have equal number of muslims too.

The Mandir containing Samaadhi / Shrine of Shri Mahaaraaj Ji was being visited by Hindus and Muslims alike, till 1947. but partition in 1947, led to evacuation of this entire area by Hindus. Still the Samaadhi of Shri Mahaaraaj was regularly being attended by Muslim Community of area but after start of wave of fundamentalism in late 1970s, this attendance and look after by local muslim community receded drastically. Subsequently during 1997, when some Hindus from Sindh came to repair and rehabilitate some damages, the Shrine was attacked / Desecrated by some miscreants and banned Pilgrimage for Hindus too.

After long struggle, Pakistan Hindu Council got it restored in 1914, with the help of hon. Supreme court of Pakistan. Again in December 2020, when some expansion of mandir was in progress, the Mandir / Mausoleum was attacked / Desecrated & Burnt. Honourable Supreme court came to rescue again and got the Mandir / Samaadhi restored. Finally, on 8th August 2021, Honourable Chief Justice Pakistan visited the Shri Paramhans Ji Mahaaraaj Mandir Teri and participated in Deewali Celebrations there.