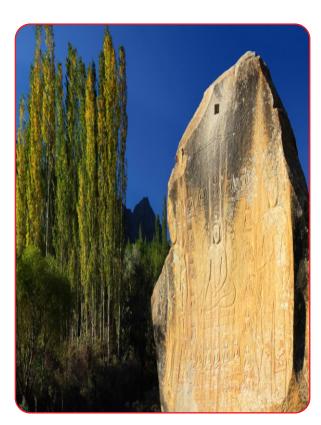

piano.

Photo submitted by: Mansoor Ur Rehman

Original Name: Sharada Peeth **Current Name:** Sharada Peeth

Location: AJK

Google Location: Q5RQ+RXP, Sharda Main Bazar, Sharda,

Azad Jammu and Kashmir

**Religion Affiliation:** Hindu Heritage Original Status: Hindu Temple Current Use: Not Preserved

**Description:** Sharada Peeth is a ruined Hindu temple and ancient centre of learning, located in the Neelam Valley of Azad Kashmir. it was amongst the most prominent temple universities in the Indian subcontinent between 6th and

12th centuries CE.

Photo submitted by: Peerzada Awais Rasool Shah

Original Name: Shivala Temple **Current Name:** Shivala Temple

Location: AJK

**Google Location:** Under Mangla Dam, AJK **Religion Affiliation:** Hindu Heritage Original Status: Hindu Temple