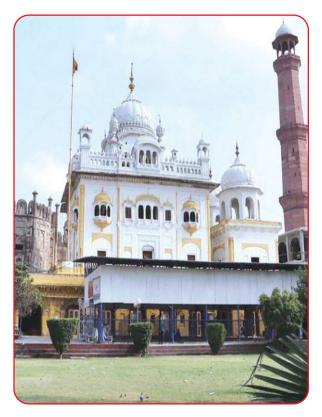

therein.

Photo submitted by: Ahmad Naeem

**Original Name:** Gurdwara Darbar Kartarpur Sahib **Current Name:** Gurdwara Darbar Kartarpur Sahib

**Location:** Narowal, Punjab

Google Location: Kartarpur, Narowal, Punjab

Religion Affiliation: Sikh Heritage Original Status: Sikh Gurdwara Current Use: Original Religious Site

**Description:** Gurdwara Darbar Sahib Kartarpur, is built on the historic site, where Shri Guru Nanak sahib, settled and assembled the Sikh Community, after his missionary travels. This is the place, where he shed his mortal frame and left for his heavenly abode. Kartarpur Corridor a visa-free, International border crossing, connecting the Gurdwara Kartarpur Sahib in Pakistan with Gurdwara Dera Baba Nanik, in Gurdaspur District in India, was inaugurated on 09.11.2019. It attracts heavy number of International Pilgrims on daily basis. This number goes up in thousands on Birthday of Baba Guru Nanik and other festivals of Sikhism.