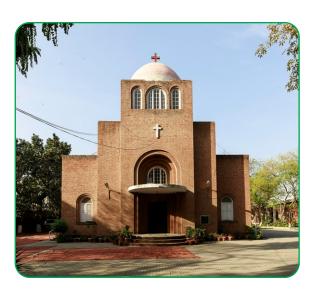

**Original Name:** Shri Paramhans Dayal Ji Maharaj Mandir **Current Name:** Shri Paramhans Dayal Ji Maharaj Mandir

**Location:** KPK

Google Location: 74V2+RQX, Old Bazaar, near Post Office, Old Bazaar Teri, Karak, Khyber Pakhtunkhwa

Religion Affiliation: Hindu Heritage
Original Status: Hindu Temple
Current Use: Original Religious Site

**Description:** This Mandir was established in 1904, when Shri Paramhans Dayaal ji Mahaaraaj came here, from Bihar State of then undivided India, in search of his true disciple, Shri Beli Ram ji, an 18 years' young man then. Shri Mahaaraaj ji recognized his disciple at the first glance, telling him that he had come all along, to meet him. Shri Mahaaraaj ji bestowed him Shadhu grab and subsequently declared him his successor in 1919, few weeks before shedding his mortal frame, to leave for his heavenly abode. As per sacred will of Shri Mahaaraaj ji, he was given Samaadhi in yogic Lotus posture in Mandir, inaugurated by him 1904.

From 1904 to 1919, he frequently visited different areas of undivided India but kept his headquarter here in Teri. As shri Mahaaraaj ji was not only proficient in Hindu Scriptures but was scholar of Holy Quran too, so during his sermons, along with his Hindu disciples from entire India, he used to have equal number of muslims too.

The Mandir containing Samaadhi / Shrine of Shri Mahaaraaj Ji was being visited by Hindus and Muslims alike, till 1947. but partition in 1947, led to evacuation of this entire area by Hindus. Still the Samaadhi of Shri Mahaaraaj was regularly being attended by Muslim Community of area but after start of wave of fundamentalism in late 1970s, this attendance and look after by local muslim community receded drastically. Subsequently during 1997, when some Hindus from Sindh came to repair and rehabilitate some damages, the Shrine was attacked / Desecrated by some miscreants and banned Pilgrimage for Hindus too.

After long struggle, Pakistan Hindu Council got it restored in 1914, with the help of hon. Supreme court of Pakistan. Again in December 2020, when some expansion of mandir was in progress, the Mandir / Mausoleum was attacked / Desecrated & Burnt. Honourable Supreme court came to rescue again and got the Mandir / Samaadhi restored. Finally, on 8th August 2021, Honourable Chief Justice Pakistan visited the Shri Paramhans Ji Mahaaraaj Mandir Teri and participated in Deewali Celebrations there.