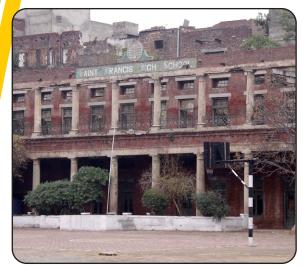

Lahore.

Photo submitted by: Yasir Ali

**Original Name:** Saint Francis High School **Current Name:** Saint Francis High School

**Location:** Lahore, Punjab

**Google Location:** Govt. Saint Francis High School, 8 Katchery Rd, Anarkali Bazaar Lahore, Punjab 54000, Pakistan

**Religion Affiliation:** Christian Heritage **Original Status:** Christian School

Current Use: Not in Use

**Description:** This School was constructed in 1856, which is

now abandoned, due to its fragile condition.

Photo submitted by: Burhan Amjad

Original Name: Naulakha Presbyterian Church

Current Name: Morrison and Mrs. Anna William Morrison

Church

**Location:** Lahore, Punjab

Google Location: H8CM+WHH, Garhi Shahu, Lahore,