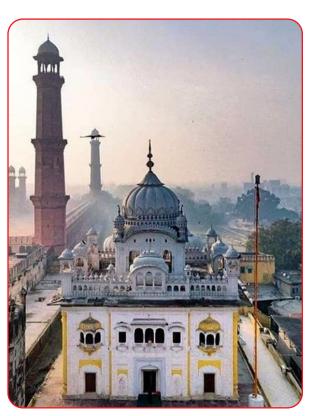

has now been converted into a Local police station.

Photo submitted by: Farooq Azam





Original Name: Gurdwara Rori Sahib Current Name: Gurdwara Rori Sahib

Location: Gujranwala, Punjab

Google Location: 26XX+3J5, Eminabad, Gujranwala,

Punjab

**Religion Affiliation:** Sikh Heritage **Original Status:** Sikh Gurdwara **Current Use:** Original Religious Site

**Description:** When the armies of Moghul emperor Babar entered Punjab in 1521, Guru Nanak Dev was present in Eminabad. At the time of capture of Eminabad, many locals were arrested, among whom was Guru Nanak Dev Ji too. At the time of the arrest, Guru Nanak sitting on the Rories, (pebbles) was busy in his prayers. The Gurdwara stands at the place of these Rories and was named accordingly.

Photo submitted by: Muhammad Riazwan



**Original Name:** Samadh (Tomb) of Maharaja Ranjeet Singh **Current Name:** Samadh (Tomb) of Maharaja Ranjeet Singh

**Location:** Lahore, Punjab

Google Location: Androon Bhatti Gate, Lahore, Punjab

Religion Affiliation: Sikh Heritage Original Status: Sikh Gurdwara Current Use: Original Religious Site

**Description:** Ranjit Singh

Maharaja Ranjit Singh, popularly known as Sher-e-Punjab was the first Maharaja of the Sikh Empire, who ruled the northwest Indian subcontinent, in the early half of the 19th century. His Samaadhi is built adjacent to Gurdwara Dehra

sb, Badshahi Mosque and opposite Lahore forte.

Photo submitted by: Muhammad Shoaib





**Original Name:** Kargah Buddha **Current Name:** Buddha De Yasheni

**Location:** Gilgit-Baltistan

Google Location: Main Kargah Road Na