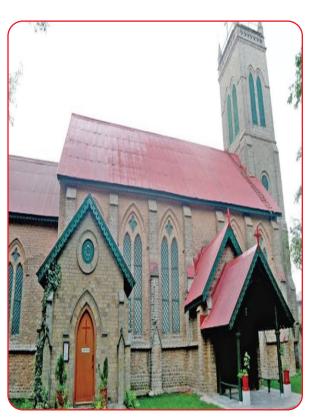

e Catholics in the British Army, was

blessed on October 31, 1842.

Photo submitted by: Sofia Rashid





**Original Name:** Cathedral Church of the Resurrection **Current Name:** Cathedral Church of the Resurrection

**Location:** Lahore, Punjab

Google Location: H888+4V8, Shahrah-e-Quaid-e- Azam,

Garhi Shahu, Lahore, Punjab 54000 **Religion Affiliation:** Christian Heritage **Original Status:** Christian Church **Current Use:** Original Religious Site

**Description:** The Cathedral Church of the Resurrection, aka Lahore Cathedral, is a United Protestant cathedral in the heart of Lahore, Pakistan. It was built on The Mall in 1887, opposite the Lahore High Court. The cathedral is the seat of the Diocese of Lahore, pertaining to the Church of Pakistan.

Photo submitted by: Balbeer Singh



**Original Name:** The Holy Trinity Church **Current Name:** The Holy Trinity Church

Location: Rawalpindi, Punjab

Google location: Murree, Rawalpindi, Punjab, Pakistan

Religion Affiliation: Christian Heritage Original Status: Christian Church Current Use: Original Religious Site

**Description:** The Holy Trinity Church, located at the Mall, Murree, was built in 1857, the same year that the people of the subcontinent waged war against their foreign rulers. The first brick of the church was laid on March 2, 1850, but the church bell first rang on May 17, seven years later, to signal the formal start of church services for army and civil administration officials in the British army's Northern Command. In 1997, Queen Elizabeth II visited the church to pray here.

Photo submitted by: Fahe