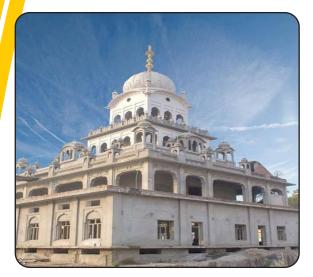

**Original Name:** Shri Paramhans Dayal Ji Maharaj Mandir **Current Name:** Shri Paramhans Dayal Ji Maharaj Mandir

**Location:** KPK

Google Location: 74V2+RQX, Old Bazaar, near Post Office, Old Bazaar Teri, Karak, Khyber Pakhtunkhwa

Religion Affiliation: Hindu Heritage
Original Status: Hindu Temple
Current Use: Original Religious Site

**Description:** This Mandir was established in 1904, when Shri Paramhans Dayaal ji Mahaaraaj came here, from Bihar State of then undivided India, in search of his true disciple, Shri Beli Ram ji, an 18 years' young man then. Shri Mahaaraaj ji recognized his disciple at the first glance, telling him that he had come all along, to meet him. Shri Mahaaraaj ji bestowed him Shadhu grab and subsequently declared him his successor in 1919, few weeks before shedding his mortal frame, to leave for his heavenly abode. As per sacred will of Shri Mahaaraaj ji, he was given Samaadhi in yogic Lotus posture in Mandir, inaugurated by him 1904.

From 1904 to 1919, he frequently visited different areas of undivided India but kept his headquarter here in Teri. As shri Mahaaraaj ji was not only proficient in Hindu Scriptures but was scholar of Holy Quran too, so during his sermons, along with his Hindu disciples from entire India, he used to have equal number of muslims too.

The Mandir containing Samaadhi / Shrine of Shri Mahaaraaj Ji was being visited by Hindus and Muslims alike, till 1947. but partition in 1947, led to evacuation of this entire area by Hindus. Still the Samaadhi of Shri Mahaaraaj was regularly being attended by Muslim Community of area but after start of wave of fundamentalism in late 1970s, this attendance and look after by local muslim community receded drastically. Subsequently during 1997, when some Hindus from Sindh came to repair and rehabilitate some damages, the Shrine was attacked / Desecrated by some miscreants and banned Pilgrimage for Hindus too.

After long struggle, Pakistan Hindu Council got it restored in 1914, with the help of hon. Supreme court of Pakistan. Again in December 2020, when some expansion of mandir was in progress, the Mandir / Mausoleum was attacked / Desecrated & Burnt. Honourable Supreme court came to rescue again and got the Mandir / Samaadhi restored. Finally, on 8th August 2021, Honourable Chief Justice Pakistan visited the Shri Paramhans Ji Mahaaraaj Mandir Teri and participated in Deewali Celebrations there.