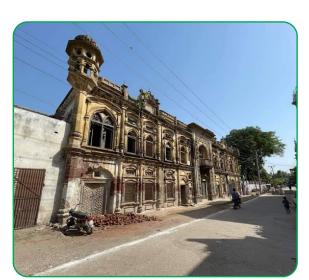

Photo submitted by: Syed Asif Naqvi

**Original Name:** Dargah Pir Ratan Nath Jee **Current Name:** Dargah Pir Ratan Nath Jee

Location: Peshawar, KPK

**Google Location:** 2H6H+CGH, Road, Jhanda Bazaar, Karimpura Bazaar, Hashtnagri, Peshawar, Khyber

Pakhtunkhwa

Religion Affiliation: Hindu Heritage Original Status: Hindu Temple Current Use: Original religious status

**Description:** This "Har Shri Nath" Mandir is said to be more than 1000 years old. It contains holy idols of Lord Shiva - Parvati, Lord Vishnu, Vaishnu Devi, Hanumaan, Baba Bhairav Nath. Annual festival of Maha Shiv Ratri, attended by 1000s of Pilgrims, is celebrated here with full enthusiasm. Even otherwise it provides free langar to every visitor, round the year. It can accommodate more than 500 Pilgrims at a time, in very clean and hygienic atmosphere. This institution has started long ago, in Chaar Bagh Afghanistan. The Peshawar Dargah is one of its several branches. Others being in Kabul Jilalabad, Ghazni, Delhi, Hardwar, Utar Kand etc. Presently their 33rd Guru Ji (Spiritual Master) is at throne, in Delhi India. It is an active and well maintained Mandir.