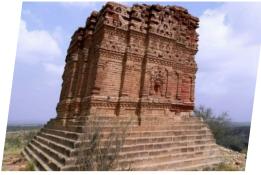

Photo submitted by: Muhammad Tayyab

Original Name: Butkara Stupa Current Name: Butkara Location: Swat, KPK

Google Location: Q989+75R, Gul Kada, Gulkada Mingora,

Swat, Khyber Pakhtunkhwa

Religion Affiliation: Buddhist Heritage Original Status: Buddhist Temple Current Use: Original Religious Site

**Description:** The Butkara Stupa is an important Buddhist stupa near Mingora, in the area of Swat, Pakistan. It has probably been built by the Mauryan emperor Ashoka. It

dates back to the 2nd century BCE.