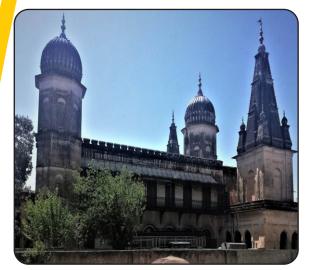

Photo submitted by: Syed Asif Naqvi

**Original Name:** Dargah Pir Ratan Nath Jee **Current Name:** Dargah Pir Ratan Nath Jee

Location: Peshawar, KPK

**Google Location:** 2H6H+CGH, Road, Jhanda Bazaar, Karimpura Bazaar, Hashtnagri, Peshawar, Khyber

Pakhtunkhwa

Religion Affiliation: Hindu Heritage Original Status: Hindu Temple Current Use: Original religious status

**Description:** This "Har Shri Nath" Mandir is said to be more than 1000 years old. It contains holy idols of Lord Shiva - Parvati, Lord Vishnu, Vaishnu Devi, Hanumaan, Baba Bhairav Nath. Annual festival of Maha Shiv Ratri, attended by 1000s of Pilgrims, is celebrated here with full enthusiasm. Even otherwise it provides free langar to every visitor, round the year. It can accommodate more than 500 Pilgrims at a time, in very clean and hygienic atmosphere. This institution has started long ago, in Chaar Bagh Afghanistan. The Peshawar Dargah is one of its several branches. Others being in Kabul Jilalabad, Ghazni, Delhi, Hardwar, Utar Kand etc. Presently their 33rd Guru Ji (Spiritual Master) is at throne, in Delhi India. It is an active and well maintained Mandir.