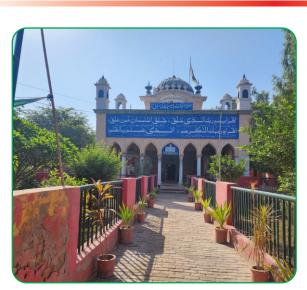

, Punjab

46000

**Religion Affiliation:** Sikh Heritage **Original Status:** Sikh Gurdwara **Current Use:** Government Office

**Description:** The gurdwara & temple are situated in Rughunath Temple complex in Bagh Sardaran, which was not just a religious site for Hindus and Sikhs but it also served as a welfare center, where the poor used to get free food and

treatment and their children tied wed knot.

This temple complex was constructed by the family of Sardar Sujan Singh, who was from the bloodline of the founder of Sikh religion, Baba Guru Nanak, and Sardar Milkha Singh Thehpuria, who developed Rawalpindi.

A huge portion of the complex is occupied by the special branch of police, where offices and residences have been built, for police personnel.

Photo submitted by: Mohsin Aslam



Original Name: Gurdwara Sajjan Thag

**Current Name:** Govt High School Maghdumpahoran

**Location:** Khanewal, Punjab

Google Location: F27W+643 Dinpur mod, Makhdumpur

Pahoran Makhdoompur, Khanewal **Religion Affiliation:** Sikh Heritage **Original Status:** Sikh Gurdwara **Current Use:** Educational Institute

**Description:** This Gurdwara Sajjan Thag has been converted into an Educational Institute. Before partition, it was an active Gurdwara, named behind, once a notorious dacoit, named "Sajjan Thug", who after meeting Baba Guru Nanik Ji, turned into his staunch devotee and a pious person.

**Photo submitted by:** Dewa Sikandar



**Original Name:** Gurdwara Tibba Sahib **Current Name:** Gurdwara Tibba Sahib

**Location:** Pakpattan, Punjab

Google Location: 85JG+X78, Unnamed Road,