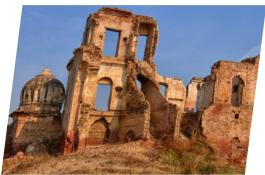

is presently lying dysfunctional.

Photo submitted by: Muhammad Ibtasam Sarwar

**Original Name:** Prahladpuri Temple **Current Name:** Prahladpuri Temple

Location: Multan, Punjab

Google Location: 6F2G+4QR, Qila Kuhna Qasim Bagh,

Multan, Punjab

**Religion Affiliation:** Hindu Heritage **Original Name:** Hindu Temple

Current Use: In Ruins

**Description:** This older than history (more than 10,000 years old) temple is located adjacent to Shrine of Hazrat Bahaudin Zikariya in city of Multan. It is named after prince Prahlada, son of mighty king Harna kashpu. As per Hindu Scriptures, Narasimha incarnation had suddenly appeared here, to save his staunch disciple and rebellious son Parhlaad from tyranny of his father, who proclaimed him to be God.

The historic temple up to date is lying ruined, after its devastation in 1992, in the wake of Babri Mosque. It also has got potential of attracting Faith Tourism.

Photo submitted by: Kanwal Gul

**Original Name:** Bara (Large) Mandir **Current Name:** Abandoned Bara Mandir