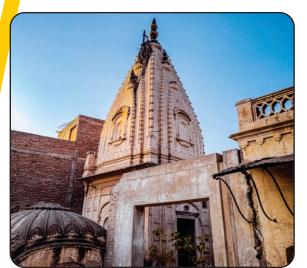

**Original Name:** Shri Paramhans Dayal Ji Maharaj Mandir **Current Name:** Shri Paramhans Dayal Ji Maharaj Mandir

**Location:** KPK

Google Location: 74V2+RQX, Old Bazaar, near Post Office, Old Bazaar Teri, Karak, Khyber Pakhtunkhwa

Religion Affiliation: Hindu Heritage
Original Status: Hindu Temple
Current Use: Original Religious Site

**Description:** This Mandir was established in 1904, when Shri Paramhans Dayaal ji Mahaaraaj came here, from Bihar State of then undivided India, in search of his true disciple, Shri Beli Ram ji, an 18 years' young man then. Shri Mahaaraaj ji recognized his disciple at the first glance, telling him that he had come all along, to meet him. Shri Mahaaraaj ji bestowed him Shadhu grab and subsequently declared him his successor in 1919, few weeks before shedding his mortal frame, to leave for his heavenly abode. As per sacred will of Shri Mahaaraaj ji, he was given Samaadhi in yogic Lotus posture in Mandir, inaugurated by him 1904.

From 1904 to 1919, he frequently visited different areas of undivided India but kept his headquarter here in Teri. As shri Mahaaraaj ji was not only proficient in Hindu Scriptures but was scholar of Holy Quran too, so during his sermons, along with his Hindu disciples from entire India, he used to have equal number of muslims too.

The Mandir containing Samaadhi / Shrine of Shri Mahaaraaj Ji was being visited by Hindus and Muslims alike, till 1947. but partition in 1947, led to evacuation of this entire area by Hindus. Still the Samaadhi of Shri Mahaaraaj was regularly being attended by Muslim Community of area but after start of wave of fundamentalism in late 1970s, this attendance and look after by local muslim community receded drastically. Subsequently during 1997, when some Hindus from Sindh came to repair and rehabilitate some damages, the Shrine was attacked / Desecrated by some miscreants and banned Pilgrimage for Hindus too.

After long struggle, Pakistan Hindu Council got it restored in 1914, with the help of hon. Supreme court of Pakistan. Again in December 2020, when some expansion of mandir was in progress, the Mandir / Mausoleum was attacked / Desecrated & Burnt. Honourable Supreme court came to rescue again and got the Mandir / Samaadhi restored. Finally, on 8th August 2021, Honourable Chief Justice Pakistan visited the Shri Paramhans Ji Mahaaraaj Mandir Teri and participated in Deewali Celebrations there.