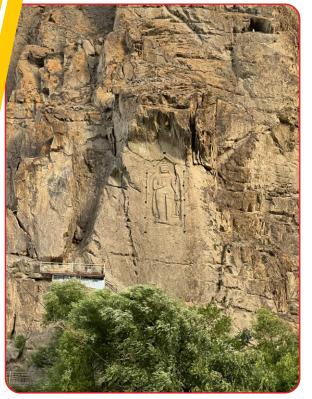

**Original Name:** Shri Paramhans Dayal Ji Maharaj Mandir **Current Name:** Shri Paramhans Dayal Ji Maharaj Mandir

**Location:** KPK

Google Location: 74V2+RQX, Old Bazaar, near Post Office, Old Bazaar Teri, Karak, Khyber Pakhtunkhwa

Religion Affiliation: Hindu Heritage
Original Status: Hindu Temple
Current Use: Original Religious Site

**Description:** This Mandir was established in 1904, when Shri Paramhans Dayaal ji Mahaaraaj came here, from Bihar State of then undivided India, in search of his true disciple, Shri Beli Ram ji, an 18 years' young man then. Shri Mahaaraaj ji recognized his disciple at the first glance, telling him that he had come all along, to meet him. Shri Mahaaraaj ji bestowed him Shadhu grab and subsequently declared him his successor in 1919, few weeks before shedding his mortal frame, to leave for his heavenly abode. As per sacred will of Shri Mahaaraaj ji, he was given Samaadhi in yogic Lotus posture in Mandir, inaugurated by him 1904.

From 1904 to 1919, he frequently visited different areas of undivided India but kept his headquarter here in Teri. As shri Mahaaraaj ji was not only proficient in Hindu Scriptures but was scholar of Holy Quran too, so during his sermons, along with his Hindu disciples from entire India, he used to have equal number of muslims too.

The Mandir containing Samaadhi / Shrine of Shri Mahaaraaj Ji was being visited by Hindus and Muslims alike, till 1947. but partition in 1947, led to evacuation of this entire area by Hindus. Still the Samaadhi of Shri Mahaaraaj was regularly being attended by Muslim Community of area but after start of wave of fundamentalism in late 1970s, this attendance and look after by local muslim community receded drastically. Subsequently during 1997, when some Hindus from Sindh came to repair and rehabilitate some damages, the Shrine was attacked / Desecrated by some miscreants and banned Pilgrimage for Hindus too.

After long struggle, Pakistan Hindu Council got it restored in 1914, with the help of hon. Supreme court of Pakistan. Again in December 2020, when some expansion of mandir was in progress, the Mandir / Mausoleum was attacked / Desecrated & Burnt. Honourable Supreme court came to rescue again and got the Mandir / Samaadhi restored. Finally, on 8th August 2021, Honourable Chief Justice Pakistan visited the Shri Paramhans Ji Mahaaraaj Mandir Teri and participated in Deewali Celebrations there.

Photo submitted by: Syed Asif Naqvi

**Original Name:** Dargah Pir Ratan Nath Jee **Current Name:** Dargah Pir Ratan Nath Jee

Location: Peshawar, KPK

**Google Location:** 2H6H+CGH, Road, Jhanda Bazaar, Karimpura Bazaar, Hashtnagri, Peshawar, Khyber