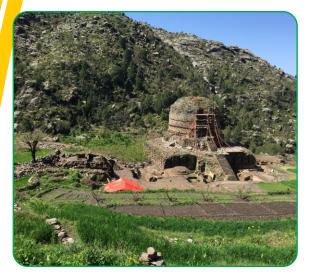

riginal Name:** A Building Dedicated to Deity Jestak **Current Name:** A Building Dedicated to Deity Jestak

**Location:** KPK

**Google Location:** Village Batrik, Chitral, KPK Religion Affiliation: Kalasha Heritage **Original Status:** Religious Worship Place **Current Use:** Religious Worship Place

**Description:** This place is situated in one of Bamborate's Village Batrik, in Chitral KPK, where people of Kalasha religion perform their worships. This is the only place, with provision of ventilation in roof, whereas all others used to have fully covered roof. This is the door of the place known as Jastakhan, where people of Kalasha religion/tribe perform their rituals like wedding, funerals and dances, as per old traditions of kalash Valley.

Photo submitted by: Taha Masood Quddusi





**Original Name:** Amluk-dara Stupa **Current Name:** Amlukdara Stupa

**Location:** Swat, KPK

Google Location: J7WQ+XWG, Barikot, Swat, Khyber

Pakhtunkhwa

**Religion Affiliation:** Budhist Heritage **Original Status:** Budhist Temple **Current Use:** Original Religious Site

**Description:** Amluk-Dara stupa is located in Swat valley of Pakistan. It is a part of Gandhara civilization at Amluk-Dara. The stupa is believed to have been built in the third century. The stupa was first discovered by a Hungarian-British

Archaeologist Sir Aurel Stein in 1926.

Photo submitted by: Sirat Gohar



Original Name: All Saints Church Current Name: All Saints Church

**Location:** Peshawar, KPK

Google Location: All Saints Church, Jehangirpura Bazzar

Namak Mandi, Peshawar, Khyber Pakhtunkhwa **Rel