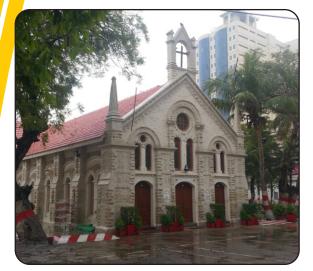

**Original Name:** Shri Paramhans Dayal Ji Maharaj Mandir **Current Name:** Shri Paramhans Dayal Ji Maharaj Mandir

**Location:** KPK

Google Location: 74V2+RQX, Old Bazaar, near Post Office, Old Bazaar Teri, Karak, Khyber Pakhtunkhwa

Religion Affiliation: Hindu Heritage
Original Status: Hindu Temple
Current Use: Original Religious Site

**Description:** This Mandir was established in 1904, when Shri Paramhans Dayaal ji Mahaaraaj came here, from Bihar State of then undivided India, in search of his true disciple, Shri Beli Ram ji, an 18 years' young man then. Shri Mahaaraaj ji recognized his disciple at the first glance, telling him that he had come all along, to meet him. Shri Mahaaraaj ji bestowed him Shadhu grab and subsequently declared him his successor in 1919, few weeks before shedding his mortal frame, to leave for his heavenly abode. As per sacred will of Shri Mahaaraaj ji, he was given Samaadhi in yogic Lotus posture in Mandir, inaugurated by him 1904.