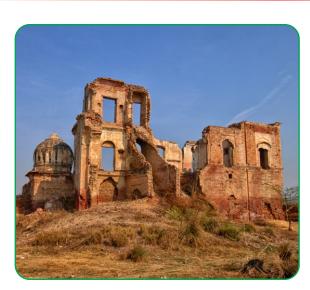

is presently lying dysfunctional.

Photo submitted by: Muhammad Ibtasam Sarwar

**Original Name:** Prahladpuri Temple **Current Name:** Prahladpuri Temple

Location: Multan, Punjab

Google Location: 6F2G+4QR, Qila Kuhna Qasim Bagh,

Multan, Punjab

**Religion Affiliation:** Hindu Heritage **Original Name:** Hindu Temple

Current Use: In Ruins

**Description:** This older than history (more than 10,000 years old) temple is located adjacent to Shrine of Hazrat Bahaudin Zikariya in city of Multan. It is named after prince Prahlada, son of mighty king Harna kashpu. As per Hindu Scriptures, Narasimha incarnation had suddenly appeared here, to save his staunch disciple and rebellious son Parhlaad from tyranny of his father, who proclaimed him to be God.

The historic temple up to date is lying ruined, after its devastation in 1992, in the wake of Babri Mosque. It also has got potential of attracting Faith Tourism.

Photo submitted by: Kanwal Gul

**Original Name:** Bara (Large) Mandir **Current Name:** Abandoned Bara Mandir