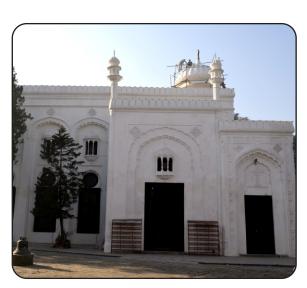

known as Jastakhan, where people of Kalasha religion/tribe perform their rituals like wedding, funerals and dances, as per old traditions of kalash Valley.

Photo submitted by: Taha Masood Quddusi





**Original Name:** Amluk-dara Stupa **Current Name:** Amlukdara Stupa

**Location:** Swat, KPK

Google Location: J7WQ+XWG, Barikot, Swat, Khyber

Pakhtunkhwa

**Religion Affiliation:** Budhist Heritage **Original Status:** Budhist Temple **Current Use:** Original Religious Site

**Description:** Amluk-Dara stupa is located in Swat valley of Pakistan. It is a part of Gandhara civilization at Amluk-Dara. The stupa is believed to have been built in the third century. The stupa was first discovered by a Hungarian-British

Archaeologist Sir Aurel Stein in 1926.

Photo submitted by: Sirat Gohar



Original Name: All Saints Church Current Name: All Saints Church

**Location:** Peshawar, KPK

Google Location: All Saints Church, Jehangirpura Bazzar

Namak Mandi, Peshawar, Khyber Pakhtunkhwa **Religion Affiliation:** Christian Heritage

**Original Status:** Christian Church **Current Use:** Original Religious Site

**Description:** All Saints' Church located inside the Kohati Gate of the old walled city of Peshawar, in Khyber Pakhtunkhwa, Pakistan, is a parish of the "Church of Pakistan". It is an architecturally unique place of Christian worship, that bears a striking resemblance to a saracenic mosque with

minarets and a dome.

Photo submitted by: Muhammad Walli Ullah



**Original Name:** Saint Luke Church **Current Name:** Saint Luke Church **Location:** Abbottabad, KPK

Google Lo