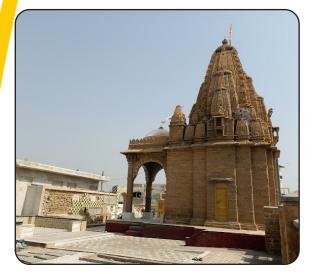

**Original Name:** Shri Paramhans Dayal Ji Maharaj Mandir **Current Name:** Shri Paramhans Dayal Ji Maharaj Mandir

**Location:** KPK

Google Location: 74V2+RQX, Old Bazaar, near Post Office, Old Bazaar Teri, Karak, Khyber Pakhtunkhwa

Religion Affiliation: Hindu Heritage
Original Status: Hindu Temple
Current Use: Original Religious Site

**Description:** This Mandir was established in 1904, when Shri Paramhans Dayaal ji Mahaaraaj came here, from Bihar State of then undivided India, in search of his true disciple, Shri Beli Ram ji, an 18 years' young man then. Shri Mahaaraaj ji recognized his disciple at the first glance, telling him that he had come all along, to meet him. Shri Mahaaraaj ji bestowed him Shadhu grab and subsequently declared him his successor in 1919, few weeks before shedding his mortal frame, to leave for his heavenly abode. As per sacred will of Shri Mahaaraaj ji, he was given Samaadhi in yogic Lotus posture in Mandir, inaugurated by him 1904.

From 1904 to 1919, he frequently visited different areas of undivided India but kept his headquarter here in Teri. As shri Mahaaraaj ji was not only proficient in Hindu Scriptures but was scholar of Holy Quran too, so during his sermons, along with his Hindu disciples from entire India, he used to have equal number of muslims too.

The Mandir containing Samaadhi / Shrine of Shri Mahaaraaj Ji was being visited by Hindus and Muslims alike, till 1947. but partition in 1947, led to evacuation of this entire area by Hindus. Still the Samaadhi of Shri Mahaaraaj was regularly being attended by Muslim Community of area but after start of wave of fundamentalism in late 1970s, this attendance and look after by local muslim community receded drastically. Subsequently during 1997, when some Hindus from Sindh came to repair and rehabilitate some damages, the Shrine was attacked / Desecrated by some miscreants and banned Pilgrimage for Hindus too.

After long struggle, Pakistan Hindu Council got it restored in 1914, with the help of hon. Supreme court of Pakistan. Again in December 2020, when some expansion of mandir was in progress, the Mandir / Mausoleum was attacked / Desecrated & Burnt. Honourable Supreme court came to rescue again and got the Mandir / Samaadhi restored. Finally, on 8th August 2021, Honourable Chief Justice Pakistan visited the Shri Paramhans Ji Mahaaraaj Mandir Teri and participated in Deewali Celebrations there.