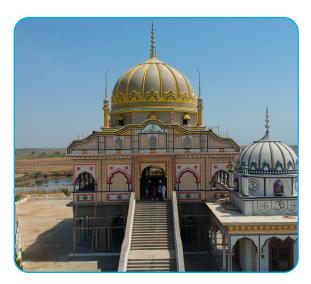

Photo submitted by: Abdul Hannan

**Original Name:** Shaktipeeth Shri Hinglaj Mata Mandir **Current Name:** Shaktipeeth Shri Hinglaj Mata Mandir

**Location:** Balochistan

Google Location: Hingol National Park, Road 'Asha Pura,

Las Bela, Balochistan

Religion Affiliation: Hindu Heritage Original Status: Hindu Temple Current Use: Original Religious Site

**Description:** It is an ancient Hindu temple in mountainous valley of Hangol National Park, situated on Makran coast, in

Lasbela district of Balochistan province.

It is one of the 51 Shakti Peethas in Shaktism denomination of Hinduism. Hinglaj peeth is thus one of the most important Hindu pilgrimages, spread not only in Pakistan but the world over. More than 250,000 mostly local Pilgrims participate in the Hinglaj Yatra during the spring season. There is a large potential of attracting millions of Foreign Pilgrims yearly if proper Security, Lodging, and Boarding arrangements are made on this holy site.

Photo submitted by: Hamet Rathi

Original Name: Gurdwara Tilganji Sahib

**Current Name:** Gurdwara Sri Guru Singh Sabha Quetta

**Location:** Quetta, Balochistan

Google Location: 52V7+3F2, Archer Rd, Quetta,