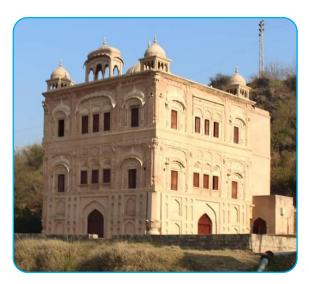

**Original Name:** Shri Paramhans Dayal Ji Maharaj Mandir **Current Name:** Shri Paramhans Dayal Ji Maharaj Mandir

**Location:** KPK

Google Location: 74V2+RQX, Old Bazaar, near Post Office, Old Bazaar Teri, Karak, Khyber Pakhtunkhwa

Religion Affiliation: Hindu Heritage
Original Status: Hindu Temple
Current Use: Original Religious Site

**Description:** This Mandir was established in 1904, when Shri Paramhans Dayaal ji Mahaaraaj came here, from Bihar State of then undivided India, in search of his true disciple, Shri Beli Ram ji, an 18 years' young man then. Shri Mahaaraaj ji recognized his disciple at the first glance, telling him that he had come all along, to meet him. Shri Mahaaraaj ji bestowed him Shadhu grab and subsequently declared him his successor in 1919, few weeks before shedding his mortal frame, to leave for his heavenly abode. As per sacred will of Shri Mahaaraaj ji, he was given Samaadhi in yogic Lotus posture in Mandir, inaugurated by him 1904.

From 1904 to 1919, he frequently visited different areas of undivided India but kept his headquarter here in Teri. As shri Mahaaraaj ji was not only proficient in Hindu Scriptures but was scholar of Holy Quran too, so during his sermons, along with his Hindu disciples from entire India, he used to have equal number of muslims too.

The Mandir containing Samaadhi / Shrine of Shri Mahaaraaj Ji was being visited by Hindus and Muslims alike, till 1947. but partition in 1947, led to evacuation of this entire area by Hindus. Still the Samaadhi of Shri Mahaaraaj was regularly being attended by Muslim Community of area but after start of wave of fundamentalism in late 1970s, this attendance and look after by local muslim community receded drastically. Subsequently during 1997, when some Hindus from Sindh came to repair and rehabilitate some damages, the Shrine was attacked / Desecrated by some miscreants and banned Pilgrimage for Hindus too.

After long struggle, Pakistan Hindu Council got it restored in 1914, with the help of hon. Supreme court of Pakistan. Again in December 2020, when some expansion of mandir was in progress, the Mandir / Mausoleum was attacked / Desecrated & Burnt. Honourable Supreme court came to rescue again and got the Mandir / Samaadhi restored. Finally, on 8th August 2021, Honourable Chief Justice Pakistan visited the Shri Paramhans Ji Mahaaraaj Mandir Teri and participated in Deewali Celebrations there.