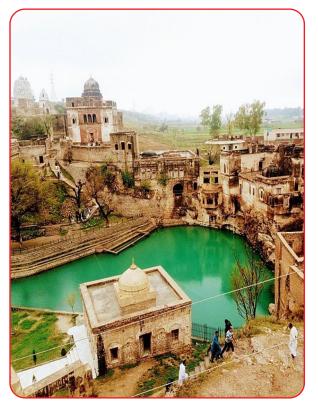

Photo submitted by: Zarshah Khalid

**Original Name:** Shri Katas Raj Temples **Current Name:** Shri Katas Raj Temples **Location:** Katas, Chakwal, Punjab

Google Location: PXF2+HMR, Kalar Kahar Rd, Katas,

Chakwal, Punjab

Religion Affiliation: Hindu Heritage Original Status: Hindu Temple Current Use: Original Religious Site

**Description:** The Shri Katas Raj Temples also known as Qila Katas, is a complex of several Hindu temples connected to

one another by walkways.

The temple complex surrounds a pond named Katas - generated by tears of Lord Shiva after death of his wife Sati, as per ancient books named Puranas - is regarded as sacred by Hindus. This holy site has potential of being one of the most attractive sites of Religious Tourism.