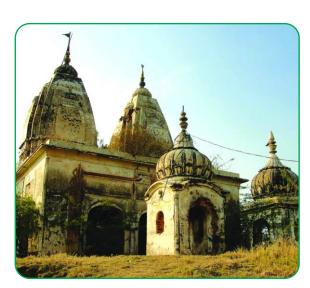

**Photo submitted by:** Muhammad Ayaz

**Original Name:** Chiti Ghatti

Current Name: Mansehra Shiva Temple

**Location:** Manshera, KPK

**Google Location:** 96X9+3F8, Mansehra-Shinkiari Rd, Chitti Gatti, Gandhian, Mansehra, Khyber Pakhtunkhwa, Pakistan

Religion Affiliation: Hindu Heritage Original Status: Hindu Temple Current Use: Original Religious Site

**Description:** Chitti Gatti is a hamlet in Manshera, known for two Hindu festivals which occur on the 6th Phagan and 1st Baisakh, as mentioned by an early Settlement Report; dedicated to the worship of Lord Shiva. This Mandir originally constructed by the Raja of Jammu in 1830, remained active up to partition in 1947. Afterward like 1000s of others, it remained abandoned and was dilapidated with the passage of time. It has been restored few a years ago.

The ancient Shiv Lingam therein is at least 2000 years old. The temple and Lingam still attract many Hindu pilgrims and tourists each year, especially at the time of the annual

Festival Maha Shivratri.