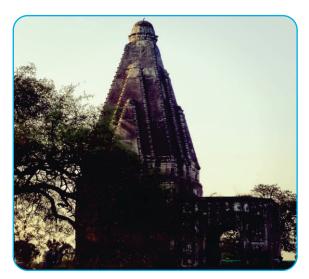

is presently lying dysfunctional.

Photo submitted by: Muhammad Ibtasam Sarwar

**Original Name:** Prahladpuri Temple **Current Name:** Prahladpuri Temple

Location: Multan, Punjab

Google Location: 6F2G+4QR, Qila Kuhna Qasim Bagh,

Multan, Punjab

**Religion Affiliation:** Hindu Heritage **Original Name:** Hindu Temple

Current Use: In Ruins

**Description:** This older than history (more than 10,000 years old) temple is located adjacent to Shrine of Hazrat Bahaudin Zikariya in city of Multan. It is named after prince Prahlada, son of mighty king Harna kashpu. As per Hindu Scriptures, Narasimha incarnation had suddenly appeared here, to save his staunch disciple and rebellious son Parhlaad from tyranny of his father, who proclaimed him to be God.

The historic temple up to date is lying ruined, after its devastation in 1992, in the wake of Babri Mosque. It also has got potential of attracting Faith Tourism.

Photo submitted by: Kanwal Gul

**Original Name:** Bara (Large) Mandir **Current Name:** Abandoned Bara Mandir