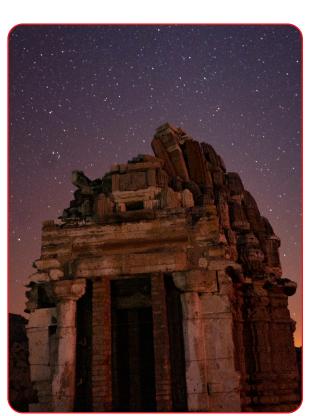

by Mewa Shah

graveyard.

Photo submitted by: Arif Hassan





Original Name: Gori Temple **Current Name:** Gori Temple **Location:** Tharparkar, Sindh

Google Location: JJQ9+735, Islam Kot-Nagar Parkar Rd,

Antri, Sindh, Guri, Tharparkar, Sindh **Religion Affiliation:** Jain Heritage Original Status: Jain Temple Current Use: Not in Use

**Description:** The Gori Temple (a.k.a. Gori jo Mandar or Temple of Gori) is a Jain temple in Nagarparkar. It is located 14 miles northwest of the Viravah Temple. The temple was exclusively dedicated to the 23rd Jain Tirthankar Lord Parshwanath. This temple along with Jain temples of Nagarparkar were included in the tentative list for UNESCO World Heritage status in 2016, in the folder of Nagarparkar Cultural Landscape.

Photo submitted by: Abdul Samee



Original Name: Pooni Jain Temple in Nangarparkar **Current Name:** Pooni Jain Temple (Bhodisar Temple 3)

**Location:** Tharparkar, Sindh

Google Location: 9PWJ+2G8, Nagarparkar, Tharparkar,

Sindh

**Religion Affiliation:** Jain Heritage Original Status: Jain Temple

**Current Use:** Heritage Site, Owned by Culture Department

Sindh

**Description:** Bhodesar, 4 miles from Nagar, features the ruins of three Jain temples. Bhodesar - was the region's capital during Sodha rule. The oldest temple, built around the 9th century CE by a Jain woman named Pooni Daharo was built in a classical style with stones without mortar. It is built on a high platform and can be reached by a series of steps carved into the rock. It now stands Collapsed.

Photo submitted by: Manoj Genani





**Original Name