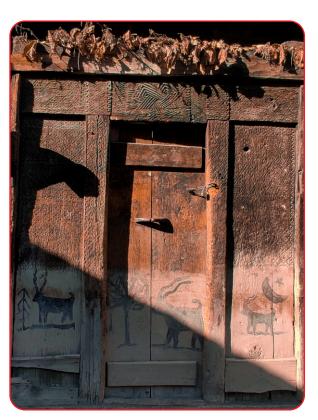

preserved."

Photo submitted by: Bilal Ahmed

**Original Name:** A Building Dedicated to Deity Jestak **Current Name:** A Building Dedicated to Deity Jestak

**Location:** KPK

**Google Location:** Village Batrik, Chitral, KPK Religion Affiliation: Kalasha Heritage **Original Status:** Religious Worship Place **Current Use:** Religious Worship Place

**Description:** This place is situated in one of Bamborate's Village Batrik, in Chitral KPK, where people of Kalasha religion perform their worships. This is the only place, with provision of ventilation in roof, whereas all others used to have fully covered roof. This is the door of the place known as Jastakhan, where people of Kalasha religion/tribe perform their rituals like wedding, funerals and dances, as per old traditions of kalash Valley.