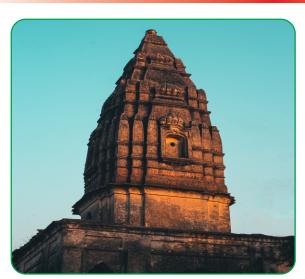

**Original Name:** Shri Paramhans Dayal Ji Maharaj Mandir **Current Name:** Shri Paramhans Dayal Ji Maharaj Mandir

**Location:** KPK

Google Location: 74V2+RQX, Old Bazaar, near Post Office, Old Bazaar Teri, Karak, Khyber Pakhtunkhwa

Religion Affiliation: Hindu Heritage
Original Status: Hindu Temple
Current Use: Original Religious Site

**Description:** This Mandir was established in 1904, when Shri Paramhans Dayaal ji Mahaaraaj came here, from Bihar State of then undivided India, in search of his true disciple, Shri Beli Ram ji, an 18 years' young man then. Shri Mahaaraaj ji recognized his disciple at the first glance, telling him that he had come all along, to meet him. Shri Mahaaraaj ji bestowed him Shadhu grab and subsequently declared him his successor in 1919, few weeks before shedding his mortal frame, to leave for his heavenly abode. As per sacred will of Shri Mahaaraaj ji, he was given Samaadhi in yogic Lotus posture in Mandir, inaugurated by him 1904.