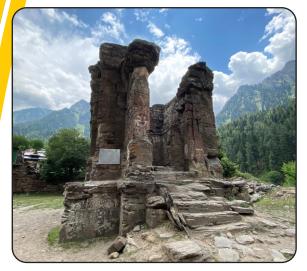

piano.

Photo submitted by: Mansoor Ur Rehman

Original Name: Sharada Peeth **Current Name:** Sharada Peeth

Location: AJK

Google Location: Q5RQ+RXP, Sharda Main Bazar, Sharda,

Azad Jammu and Kashmir

**Religion Affiliation:** Hindu Heritage Original Status: Hindu Temple Current Use: Not Preserved

**Description:** Sharada Peeth is a ruined Hindu temple and ancient centre of learning, located in the Neelam Valley of Azad Kashmir. it was amongst the most prominent temple universities in the Indian subcontinent between 6th and

12th centuries CE.

Photo submitted by: Peerzada Awais Rasool Shah

Original Name: Shivala Temple **Current Name:** Shivala Temple

Location: AJK

**Google Location:** Under Mangla Dam, AJK **Religion Affiliation:** Hindu Heritage Original Status: Hindu Temple