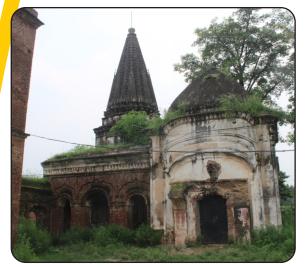

Photo submitted by: Syed Asif Naqvi

**Original Name:** Dargah Pir Ratan Nath Jee **Current Name:** Dargah Pir Ratan Nath Jee

Location: Peshawar, KPK

**Google Location:** 2H6H+CGH, Road, Jhanda Bazaar, Karimpura Bazaar, Hashtnagri, Peshawar, Khyber

Pakhtunkhwa

Religion Affiliation: Hindu Heritage Original Status: Hindu Temple Current Use: Original religious status

**Description:** This "Har Shri Nath" Mandir is said to be more than 1000 years old. It contains holy idols of Lord Shiva - Parvati, Lord Vishnu, Vaishnu Devi, Hanumaan, Baba Bhairav Nath. Annual festival of Maha Shiv Ratri, attended by 1000s of Pilgrims, is celebrated here with full enthusiasm. Even otherwise it provides free langar to every visitor, round the year. It can accommodate more than 500 Pilgrims at a time, in very clean and hygienic atmosphere. This institution has started long ago, in Chaar Bagh Afghanistan. The Peshawar Dargah is one of its several branches. Others being in Kabul Jilalabad, Ghazni, Delhi, Hardwar, Utar Kand etc. Presently their 33rd Guru Ji (Spiritual Master) is at throne, in Delhi India. It is an active and well maintained Mandir.