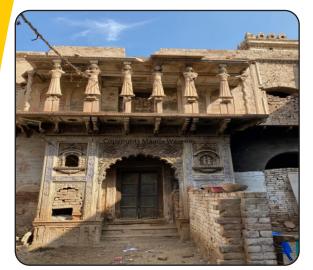

Photo submitted by: Malik Salman Imtiaz

**Original Name:** Parnami Mandir **Current Name:** Parnami Mandir **Location:** Pakpattan, Punjab

Google Location: C7FF+MJG, Malka Hans, Pakpattan,

Punjab

Religion Affiliation: Hindu Heritage Original Status: Hindu Temple Current Use: Residential House

**Description:** Pranami Temple, Malka Hans, Pakpattan, West Punjab used to be the central ashram of Pranami faction of Hindus. Mahant (saint) Darbara Singh had constructed this five- story majestic building of the temple, over 200 year ago. The temple used to contain a Paath shala (Religious Education institute) as well. The pedestal, situated in main chamber of temple, contained Samadhi (holy grave) of Shri Daya Ram, the founder of Parnami sect, is not visible anymore. Large number of Hindus used to visit this holy site, before partition, particularly during annual congregations, in the month of Cheta (around March & April).