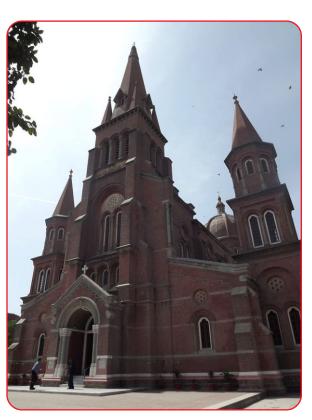

Archaeologist Sir Aurel Stein in 1926.

Photo submitted by: Sirat Gohar

Original Name: All Saints Church Current Name: All Saints Church

**Location:** Peshawar, KPK

Google Location: All Saints Church, Jehangirpura Bazzar

Namak Mandi, Peshawar, Khyber Pakhtunkhwa **Religion Affiliation:** Christian Heritage

**Original Status:** Christian Church **Current Use:** Original Religious Site

**Description:** All Saints' Church located inside the Kohati Gate of the old walled city of Peshawar, in Khyber Pakhtunkhwa, Pakistan, is a parish of the "Church of Pakistan". It is an architecturally unique place of Christian worship, that bears a striking resemblance to a saracenic mosque with

minarets and a dome.

Photo submitted by: Muhammad Walli Ullah

**Original Name:** Saint Luke Church **Current Name:** Saint Luke Church **Location:** Abbottabad, KPK

Google Location: 46X7+VG6, Jinnah Rd, Abbottabad,