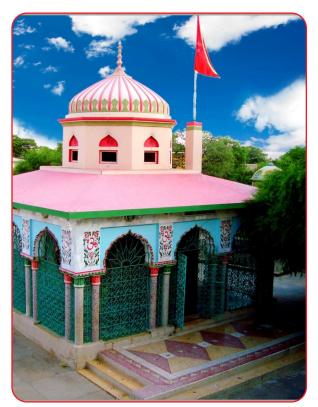

**Original Name:** Shri Paramhans Dayal Ji Maharaj Mandir **Current Name:** Shri Paramhans Dayal Ji Maharaj Mandir

**Location:** KPK

Google Location: 74V2+RQX, Old Bazaar, near Post Office, Old Bazaar Teri, Karak, Khyber Pakhtunkhwa

Religion Affiliation: Hindu Heritage
Original Status: Hindu Temple
Current Use: Original Religious Site

**Description:** This Mandir was established in 1904, when Shri Paramhans Dayaal ji Mahaaraaj came here, from Bihar State of then undivided India, in search of his true disciple, Shri Beli Ram ji, an 18 years' young man then. Shri Mahaaraaj ji recognized his disciple at the first glance, telling him that he had come all along, to meet him. Shri Mahaaraaj ji bestowed him Shadhu grab and subsequently declared him his successor in 1919, few weeks before shedding his mortal frame, to leave for his heavenly abode. As per sacred will of Shri Mahaaraaj ji, he was given Samaadhi in yogic Lotus posture in Mandir, inaugurated by him 1904.

From 1904 to 1919, he frequently visited different areas of undivided India but kept his headquarter here in Teri. As shri Mahaaraaj ji was not only proficient in Hindu Scriptures but was scholar of Holy Quran too, so during his sermons, along with his Hindu disciples from entire India, he used to have equal number of muslims too.

The Mandir containing Samaadhi / Shrine of Shri Mahaaraaj Ji was being visited by Hindus and Muslims alike, till 1947. but partition in 1947, led to evacuation of this entire area by Hindus. Still the Samaadhi of Shri Mahaaraaj was regularly being attended by Muslim Community of area but after start of wave of fundamentalism in late 1970s, this attendance and look after by local muslim community receded drastically. Subsequently during 1997, when some Hindus from Sindh came to repair and rehabilitate some damages, the Shrine was attacked / Desecrated by some miscreants and banned Pilgrimage for Hindus too.

After long struggle, Pakistan Hindu Council got it restored in 1914, with the help of hon. Supreme court of Pakistan. Again in December 2020, when some expansion of mandir was in progress, the Mandir / Mausoleum was attacked / Desecrated & Burnt. Honourable Supreme court came to rescue again and got the Mandir / Samaadhi restored. Finally, on 8th August 2021, Honourable Chief Justice Pakistan visited the Shri Paramhans Ji Mahaaraaj Mandir Teri and participated in Deewali Celebrations there.

Photo submitted by: Syed Asif Naqvi

**Original Name:** Dargah Pir Ratan Nath Jee **Current Name:** Dargah Pir Ratan Nath Jee

Location: Peshawar, KPK

**Google Location:** 2H6H+CGH, Road, Jhanda Bazaar, Karimpura Bazaar, Hashtnagri, Peshawar, Khyber