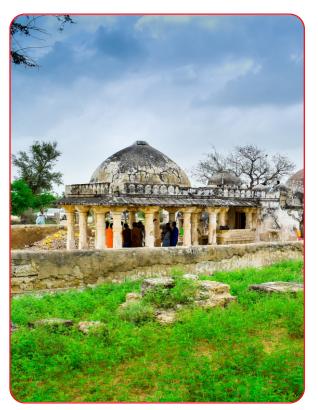

rounding a large central dome. The central dome features fine stone tracing. It contains carved stone pillars with carved capitals.

Photo submitted by: Bharat Kumar



Original Name: Bani Israel Graveyard Current Name: Mewa Shah Graveyard

Location: Karachi, Sindh

**Google Location:** V2M7+PH4, Taj-ul-Awliyah Rd, Golimar Sindh Industrial Trading Estate, Karachi, Karachi City, Sindh

**Religion Affiliation:** Jewish Heritage **Original Status:** Jewish Cemetry

**Current Use:** Turned Tnto a Muslim Graveyard

**Description:** The Bani Israel Graveyard is the only Jewish cemetery in Karachi, Sindh, Pakistan. This cemetery is a part of the larger Mewa Shah Graveyard. Over the years, its area has squeezed remarkably and taken over by Mewa Shah

graveyard.

Photo submitted by: Arif Hassan





Original Name: Gori Temple **Current Name:** Gori Temple **Location:** Tharparkar, Sindh

Google Location: JJQ9+735, Islam Kot-Nagar Parkar Rd,

Antri, Sindh, Guri, Tharparkar, Sindh **Religion Affiliation:** Jain Heritage Original Status: Jain Temple Current Use: Not in Use

**Description:** The Gori Temple (a.k.a. Gori jo Mandar or Temple of Gori) is a Jain temple in Nagarparkar. It is located 14 miles northwest of the Viravah Temple. The temple was exclusively dedicated to the 23rd Jain Tirthankar Lord Parshwanath. This temple along with Jain temples of Nagarparkar were included in the tentative list for UNESCO World Heritage status in 2016, in the folder of Nagarparkar Cultural Landscape.

Photo submitted by: Abdul Samee



Original Name: Pooni Jain Temple in Nangarparkar **Current N