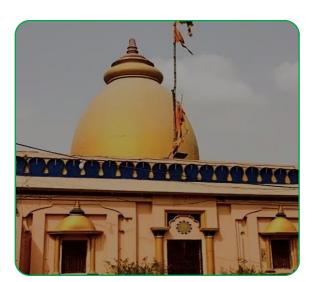

Photo submitted by: Syed Asif Naqvi

**Original Name:** Dargah Pir Ratan Nath Jee **Current Name:** Dargah Pir Ratan Nath Jee

Location: Peshawar, KPK

**Google Location:** 2H6H+CGH, Road, Jhanda Bazaar, Karimpura Bazaar, Hashtnagri, Peshawar, Khyber

Pakhtunkhwa

Religion Affiliation: Hindu Heritage Original Status: Hindu Temple Current Use: Original religious status

**Description:** This "Har Shri Nath" Mandir is said to be more than 1000 years old. It contains holy idols of Lord Shiva - Parvati, Lord Vishnu, Vaishnu Devi, Hanumaan, Baba Bhairav Nath. Annual festival of Maha Shiv Ratri, attended by 1000s of Pilgrims, is celebrated here with full enthusiasm. Even otherwise it provides free langar to every visitor, round the year. It can accommodate more than 500 Pilgrims at a time, in very clean and hygienic atmosphere. This institution has started long ago, in Chaar Bagh Afghanistan. The Peshawar Dargah is one of its several branches. Others being in Kabul Jilalabad, Ghazni, Delhi, Hardwar, Utar Kand etc. Presently their 33rd Guru Ji (Spiritual Master) is at throne, in Delhi India. It is an active and well maintained Mandir.