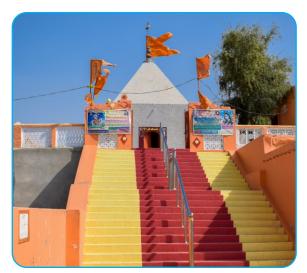

**Photo submitted by:** Muhammad Ayaz

**Original Name:** Chiti Ghatti

Current Name: Mansehra Shiva Temple

**Location:** Manshera, KPK

**Google Location:** 96X9+3F8, Mansehra-Shinkiari Rd, Chitti Gatti, Gandhian, Mansehra, Khyber Pakhtunkhwa, Pakistan

Religion Affiliation: Hindu Heritage Original Status: Hindu Temple Current Use: Original Religious Site

**Description:** Chitti Gatti is a hamlet in Manshera, known for two Hindu festivals which occur on the 6th Phagan and 1st Baisakh, as mentioned by an early Settlement Report; dedicated to the worship of Lord Shiva. This Mandir originally constructed by the Raja of Jammu in 1830, remained active up to partition in 1947. Afterward like 1000s of others, it remained abandoned and was dilapidated with the passage of time. It has been restored few a years ago.

The ancient Shiv Lingam therein is at least 2000 years old. The temple and Lingam still attract many Hindu pilgrims and tourists each year, especially at the time of the annual

Festival Maha Shivratri.