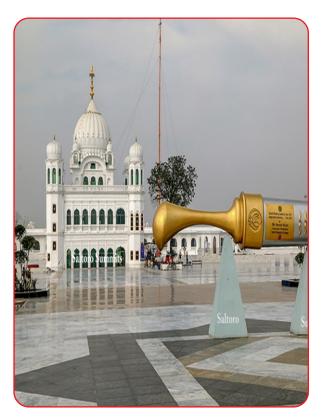

Religion Affiliation: Sikh Heritage Original Status: Sikh Gurdwara Current Use: Original Religious Site

**Description:** Gurdwara Darbar Sahib Kartarpur, is built on the historic site, where Shri Guru Nanak sahib, settled and assembled the Sikh Community, after his missionary travels. This is the place, where he shed his mortal frame and left for his heavenly abode. Kartarpur Corridor a visa-free, International border crossing, connecting the Gurdwara Kartarpur Sahib in Pakistan with Gurdwara Dera Baba Nanik, in Gurdaspur District in India, was inaugurated on 09.11.2019. It attracts heavy number of International Pilgrims on daily basis. This number goes up in thousands on Birthday of Baba Guru Nanik and other festivals of Sikhism.