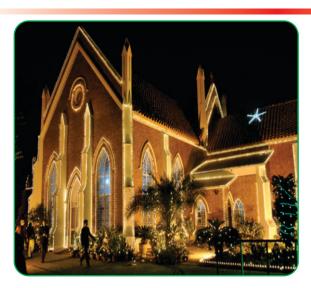

third-century Syriac work known as the Acts of Thomas, discovered in 1822 in Syria, says the king gave some money to the saint and ordered him to build a royal palace but the saint gave away all the money in alms. Because of disobedience, the king ordered to burn the saint alive. Meanwhile brother of king "Gad" died and miraculously came back to life. He informed the King that the ordered palace for king has been built in heaven, he has seen there.

The king apologized and converted to Christianity. Yet another story informs that St. Thomas himself constructed the throne and preached here for 40 years.

This church is in Sirkap, which is protected under the Antiquities Act 1975, passed by the Pakistani parliament, and listed as a UNESCO World Heritage Site.

Photo submitted by: Aliza Ali



Original Name: Christ Church **Current Name:** Christ Church **Location:** Rawalpindi, Punjab

**Google Location:** 13 Tamiz-ud-Din Rd, Rawalpindi, Punjab

**Religion Affiliation:** Christian Heritage Original Status: Christian Church **Current Use:** Original Religious Site

**Description:** It was built in 1852 in the gothic style. The church is considered amongst the oldest buildings in

Rawalpindi.

Photo submitted by: Samson John



Original Name: St. Paul's Church Current Name: St. Paul's Church **Location:** Rawalpindi, Punjab

Google Location: St Paul's Church The, Mall Rd, Rawalpindi,

**Religion Affiliation:** Christian Heritage **Original Status:** Christian Church **Current Use:** Original Religious Site

**Description:** St. Paul's Church is the second oldest church in Rawal