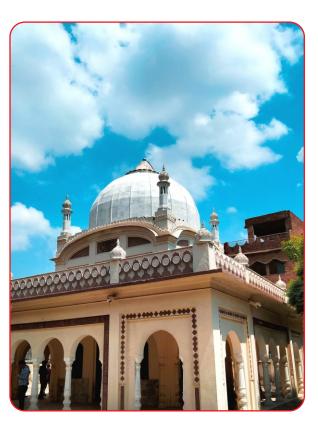

**Original Name:** Shri Paramhans Dayal Ji Maharaj Mandir **Current Name:** Shri Paramhans Dayal Ji Maharaj Mandir

**Location:** KPK

Google Location: 74V2+RQX, Old Bazaar, near Post Office, Old Bazaar Teri, Karak, Khyber Pakhtunkhwa

Religion Affiliation: Hindu Heritage
Original Status: Hindu Temple
Current Use: Original Religious Site

**Description:** This Mandir was established in 1904, when Shri Paramhans Dayaal ji Mahaaraaj came here, from Bihar State of then undivided India, in search of his true disciple, Shri Beli Ram ji, an 18 years' young man then. Shri Mahaaraaj ji recognized his disciple at the first glance, telling him that he had come all along, to meet him. Shri Mahaaraaj ji bestowed him Shadhu grab and subsequently declared him his successor in 1919, few weeks before shedding his mortal frame, to leave for his heavenly abode. As per sacred will of Shri Mahaaraaj ji, he was given Samaadhi in yogic Lotus posture in Mandir, inaugurated by him 1904.

From 1904 to 1919, he frequently visited different areas of undivided India but kept his headquarter here in Teri. As shri Mahaaraaj ji was not only proficient in Hindu Scriptures but was scholar of Holy Quran too, so during his sermons, along with his Hindu disciples from entire India, he used to have equal number of muslims too.

The Mandir containing Samaadhi / Shrine of Shri Mahaaraaj Ji was being visited by Hindus and Muslims alike, till 1947. but partition in 1947, led to evacuation of this entire area by Hindus. Still the Samaadhi of Shri Mahaaraaj was regularly being attended by Muslim Community of area but after start of wave of fundamentalism in late 1970s, this attendance and look after by local muslim community receded drastically. Subsequently during 1997, when some Hindus from Sindh came to repair and rehabilitate some damages, the Shrine was attacked / Desecrated by some miscreants and banned Pilgrimage for Hindus too.

After long struggle, Pakistan Hindu Council got it restored in 1914, with the help of hon. Supreme court of Pakistan. Again in December 2020, when some expansion of mandir was in progress, the Mandir / Mausoleum was attacked / Desecrated & Burnt. Honourable Supreme court came to rescue again and got the Mandir / Samaadhi restored. Finally, on 8th August 2021, Honourable Chief Justice Pakistan visited the Shri Paramhans Ji Mahaaraaj Mandir Teri and participated in Deewali Celebrations there.