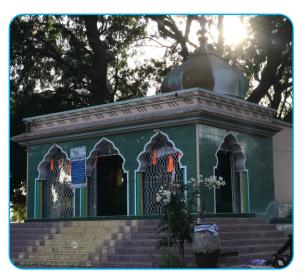

of approximately 200 people.

Photo submitted by: Tania Brohi

**Original Name:** Parsi Dar-e-Meher Fire Temple (Agiary) **Current Name:** Parsi Fire Temple Seth Dossabhoy Merwanji

Wadia Darehmeher **Location:** Sindh, Karachi

Google Location: V237+G7H, Dr Ziauddin Ahmed Rd,

Saddar Karachi, Karachi City, Sindh **Religion Affiliation:** Parsi Heritage **Original Status:** Parsi Fire Temple (Agiary) **Current Use:** Original Religious Site

**Description:** Parsi Dar-e-Meher is a magnificent Fire temple (agiary), located in Saddar (opposite Bohri Bazar), which in one of the oldest areas of Karachi. It was established in 1848 A.D by Seth Heerjhibhoy Jamshedji Behrana. The agiary is

currently accessible only to Zoroastrians.

Photo submitted by: Mahnoor Nisar

Original Name: Shive Temple **Current Name:** Former Hindu Temple

Location: Rawalpindi, Punjab

Google Location: J372+RXQ, Ganj Mandi Raja Bazar,