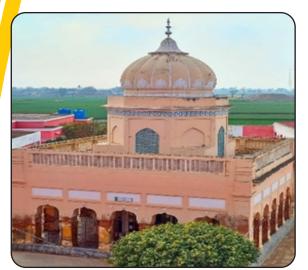

**Current Name:** Govt High School Maghdumpahoran

**Location:** Khanewal, Punjab

Google Location: F27W+643 Dinpur mod, Makhdumpur

Pahoran Makhdoompur, Khanewal **Religion Affiliation:** Sikh Heritage **Original Status:** Sikh Gurdwara **Current Use:** Educational Institute

**Description:** This Gurdwara Sajjan Thag has been converted into an Educational Institute. Before partition, it was an active Gurdwara, named behind, once a notorious dacoit, named "Sajjan Thug", who after meeting Baba Guru Nanik Ji, turned into his staunch devotee and a pious person.