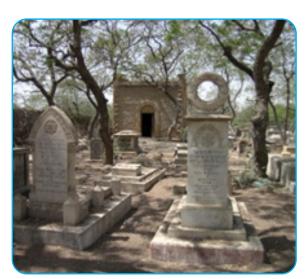

Photo submitted by: Bharat Kumar

Original Name: Bani Israel Graveyard Current Name: Mewa Shah Graveyard

Location: Karachi, Sindh

**Google Location:** V2M7+PH4, Taj-ul-Awliyah Rd, Golimar Sindh Industrial Trading Estate, Karachi, Karachi City, Sindh

**Religion Affiliation:** Jewish Heritage **Original Status:** Jewish Cemetry

**Current Use:** Turned Tnto a Muslim Graveyard

**Description:** The Bani Israel Graveyard is the only Jewish cemetery in Karachi, Sindh, Pakistan. This cemetery is a part of the larger Mewa Shah Graveyard. Over the years, its area has squeezed remarkably and taken over by Mewa Shah

graveyard.

Photo submitted by: Arif Hassan

Original Name: Gori Temple **Current Name:** Gori Temple **Location:** Tharparkar, Sindh

Google Location: JJQ9+735, Islam Kot-Nagar Parkar Rd,

Antri, Sindh, Guri, Tharparkar, Sindh **Religion Affiliation:** Jain Heritage Original Status: Jain Temple Current Use: Not in Use