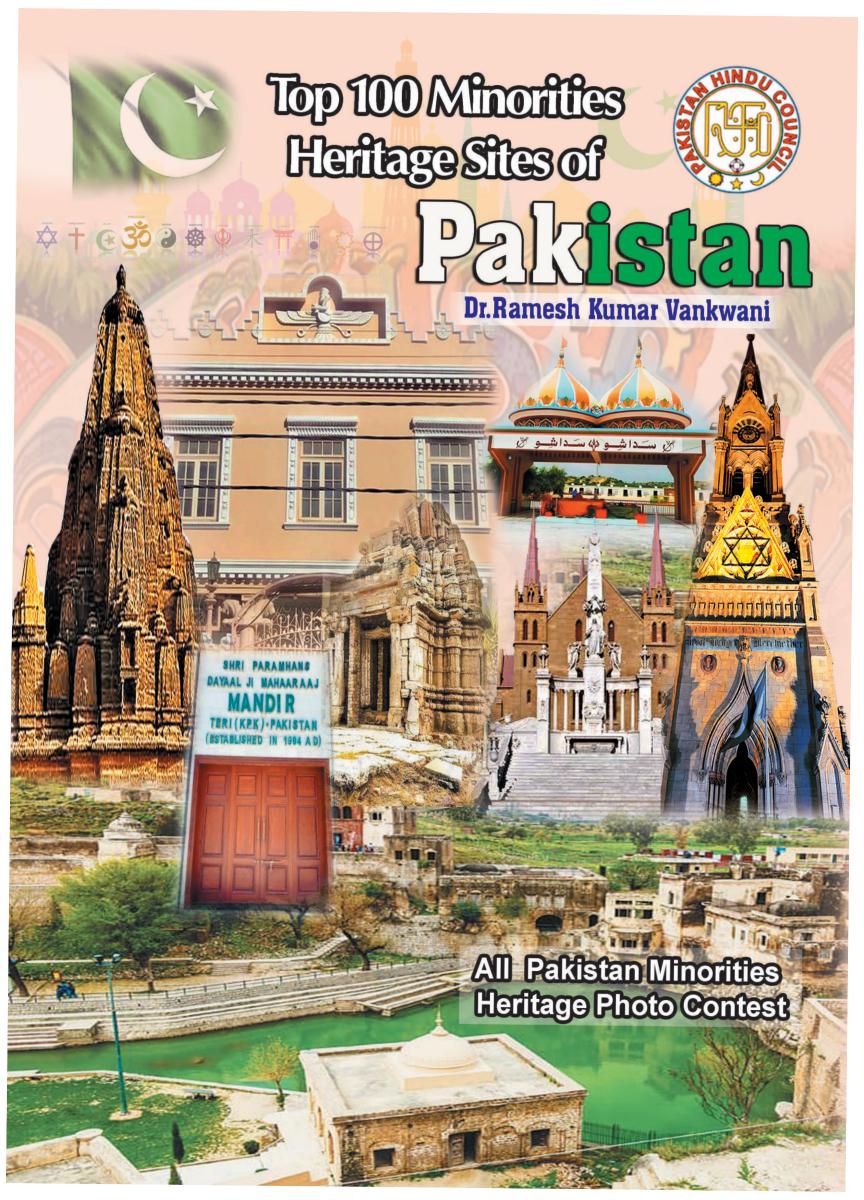

# TOP 100 MINORITIES HERITAGE SITES OF PAKISTAN

# ALL PAKISTAN MINORITIES HERITAGE PHOTO CONTEST

18TH APRIL, 2023 (WORLD HERITAGE DAY)

Dr. Ramesh Kumar Vankwani

Pakistan Hindu Council, in order to identify minority (non-Muslim) related holy places of worship across the country, organized All Pakistan Minorities Heritage Photo Contest to highlight and showcase the historical and sacred buildings of non-Muslim minority religions including Hindu, Sikh, Buddhist, Jain, Parsi, Jewish and Christian communities, which have a glorious past, with their proofs available on ground, despite passage of hundreds of years afterwards.