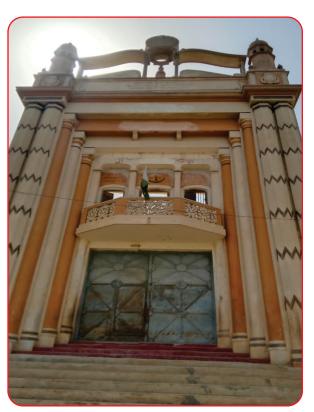

Karachi was installed at the Cathedral in April 2021.

Photo submitted by: Hani Mateen

Mirpurkhas

Current Name: Gurudwara Sri Guru Nanak Sahib

Mirpurkhas

**Location:** Mirpurkhas, Sindh

Google Location: G2H7+78Q, Heerabad Mīrpur Khās,

Mirpur Khas, Sindh

Religion Affiliation: Sikh Heritage Original Status: Sikh Gurdwara Current Use: Under illegal possession

**Description:** It is believed that this Gurdwara was constructed at the place which was sanctified by Guru Nanik Sahib while crossing from here. It remained active up to partition in 1947. Though Hindu & Sikh communities in MPK have continued their presence unintruptedly, but entire area of this huge beautiful gurdwara has either been converted into a shopping center or office of Evacue Trust Property Board, an entity responsible for its preservance and maintenance. Major portion on first floor has fallen down, due to no maintenance.