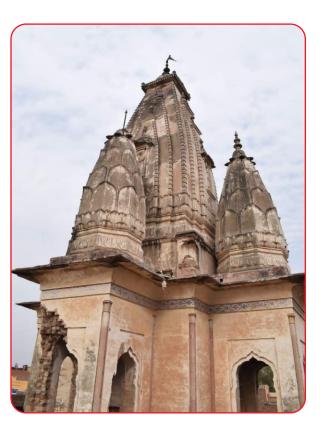

**Photo submitted by:** Muhammad Ayaz

**Original Name:** Chiti Ghatti

Current Name: Mansehra Shiva Temple

**Location:** Manshera, KPK

**Google Location:** 96X9+3F8, Mansehra-Shinkiari Rd, Chitti Gatti, Gandhian, Mansehra, Khyber Pakhtunkhwa, Pakistan

Religion Affiliation: Hindu Heritage Original Status: Hindu Temple Current Use: Original Religious Site

**Description:** Chitti Gatti is a hamlet in Manshera, known for two Hindu festivals which occur on the 6th Phagan and 1st Baisakh, as mentioned by an early Settlement Report; dedicated to the worship of Lord Shiva. This Mandir originally constructed by the Raja of Jammu in 1830, remained active up to partition in 1947. Afterward like 1000s of others, it remained abandoned and was dilapidated with the passage of time. It has been restored few a years ago.

The ancient Shiv Lingam therein is at least 2000 years old. The temple and Lingam still attract many Hindu pilgrims and tourists each year, especially at the time of the annual

Festival Maha Shivratri.