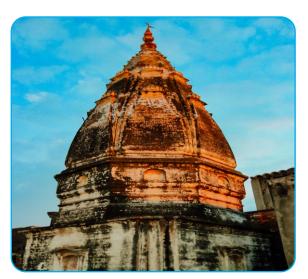

**Original Name:** Shri Paramhans Dayal Ji Maharaj Mandir **Current Name:** Shri Paramhans Dayal Ji Maharaj Mandir

**Location:** KPK

Google Location: 74V2+RQX, Old Bazaar, near Post Office, Old Bazaar Teri, Karak, Khyber Pakhtunkhwa

Religion Affiliation: Hindu Heritage
Original Status: Hindu Temple
Current Use: Original Religious Site

**Description:** This Mandir was established in 1904, when Shri Paramhans Dayaal ji Mahaaraaj came here, from Bihar State of then undivided India, in search of his true disciple, Shri Beli Ram ji, an 18 years' young man then. Shri Mahaaraaj ji recognized his disciple at the first glance, telling him that he had come all along, to meet him. Shri Mahaaraaj ji bestowed him Shadhu grab and subsequently declared him his successor in 1919, few weeks before shedding his mortal frame, to leave for his heavenly abode. As per sacred will of Shri Mahaaraaj ji, he was given Samaadhi in yogic Lotus posture in Mandir, inaugurated by him 1904.

From 1904 to 1919, he frequently visited different areas of undivided India but kept his headquarter here in Teri. As shri Mahaaraaj ji was not only proficient in Hindu Scriptures but was scholar of Holy Quran too, so during his sermons, along with his Hindu disciples from entire India, he used to have equal number of muslims too.

The Mandir containing Samaadhi / Shrine of Shri Mahaaraaj Ji was being visited by Hindus and Muslims alike, till 1947. but partition in 1947, led to evacuation of this entire area by Hindus. Still the Samaadhi of Shri Mahaaraaj was regularly being attended by Muslim Community of area but after start of wave of fundamentalism in late 1970s, this attendance and look after by local muslim community receded drastically. Subsequently during 1997, when some Hindus from Sindh came to repair and rehabilitate some damages, the Shrine was attacked / Desecrated by some miscreants and banned Pilgrimage for Hindus too.

After long struggle, Pakistan Hindu Council got it restored in 1914, with the help of hon. Supreme court of Pakistan. Again in December 2020, when some expansion of mandir was in progress, the Mandir / Mausoleum was attacked / Desecrated & Burnt. Honourable Supreme court came to rescue again and got the Mandir / Samaadhi restored. Finally, on 8th August 2021, Honourable Chief Justice Pakistan visited the Shri Paramhans Ji Mahaaraaj Mandir Teri and participated in Deewali Celebrations there.