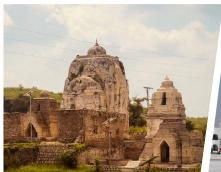

Photo submitted by: Zarshah Khalid

**Original Name:** Shri Katas Raj Temples **Current Name:** Shri Katas Raj Temples **Location:** Katas, Chakwal, Punjab

Google Location: PXF2+HMR, Kalar Kahar Rd, Katas,

Chakwal, Punjab

Religion Affiliation: Hindu Heritage Original Status: Hindu Temple Current Use: Original Religious Site

**Description:** The Shri Katas Raj Temples also known as Qila Katas, is a complex of several Hindu temples connected to

one another by walkways.

The temple complex surrounds a pond named Katas - generated by tears of Lord Shiva after death of his wife Sati, as per ancient books named Puranas - is regarded as sacred by Hindus. This holy site has potential of being one of the most attractive sites of Religious Tourism.