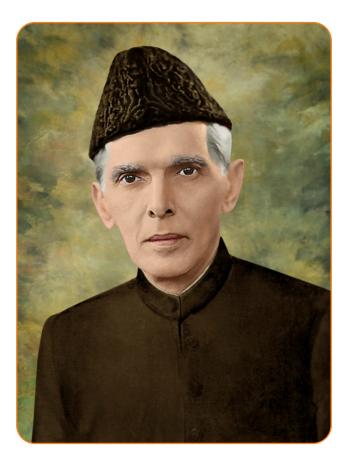

# Dedicated to **Quaid e Azam Muhammad Ali Jinnah**,

father of nation, who during his speech to constituent Assembly, on 11th August 1947, enhanced confidence of minorities in Pakistan, with utterances as under:

"You are free to go to your temples; you are free to go to your mosques or to any other place of worship in this state of Pakistan.

You may belong to any religion or caste or creed,
that has nothing to do with the business of State."

On various occasions, I have been expressing, on various occasions that Pakistan Movement, under the dynamic leadership of Quaid-e-Azam, was a purely peaceful struggle, which resulted in achieving a sovereign country. To transform the newly-independent state into a model welfare country, he provided a clear roadmap during his address to the Constituent Assembly on August 11, 1947, which covered rights of minorities too. Appointment of Hindu leader Jogendra Nath Mandal in his cabinet and asking Pakistani Hindu families to make Pakistan their homeland, are some examples to highlight the Quaid's vision of peaceful, progressive and prosperous Pakistan.

My recent achievement is the compilation of this book, which I have dedicated to Quaid-e-Azam, the founding father of Pakistan, who assured at the time of independence that:

"You are free; you are free to go to your temples. You are free to go to your mosques or to any other places of worship in this State of Pakistan. You may belong to any religion, caste or creed – that has nothing to do with the business of the state."