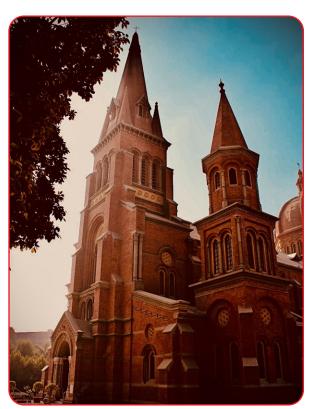

Archaeologist Sir Aurel Stein in 1926.

Photo submitted by: Sirat Gohar

Original Name: All Saints Church Current Name: All Saints Church

**Location:** Peshawar, KPK

Google Location: All Saints Church, Jehangirpura Bazzar

Namak Mandi, Peshawar, Khyber Pakhtunkhwa **Religion Affiliation:** Christian Heritage

**Original Status:** Christian Church **Current Use:** Original Religious Site

**Description:** All Saints' Church located inside the Kohati Gate of the old walled city of Peshawar, in Khyber Pakhtunkhwa, Pakistan, is a parish of the "Church of Pakistan". It is an architecturally unique place of Christian worship, that bears a striking resemblance to a saracenic mosque with

minarets and a dome.

Photo submitted by: Muhammad Walli Ullah

**Original Name:** Saint Luke Church **Current Name:** Saint Luke Church **Location:** Abbottabad, KPK

Google Location: 46X7+VG6, Jinnah Rd, Abbottabad,