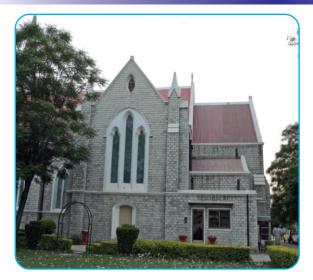

een there.

The king apologized and converted to Christianity. Yet another story informs that St. Thomas himself constructed the throne and preached here for 40 years.

This church is in Sirkap, which is protected under the Antiquities Act 1975, passed by the Pakistani parliament, and listed as a UNESCO World Heritage Site.

Photo submitted by: Aliza Ali



Original Name: Christ Church **Current Name:** Christ Church **Location:** Rawalpindi, Punjab

**Google Location:** 13 Tamiz-ud-Din Rd, Rawalpindi, Punjab

**Religion Affiliation:** Christian Heritage Original Status: Christian Church **Current Use:** Original Religious Site

**Description:** It was built in 1852 in the gothic style. The church is considered amongst the oldest buildings in

Rawalpindi.

Photo submitted by: Samson John



Original Name: St. Paul's Church Current Name: St. Paul's Church **Location:** Rawalpindi, Punjab

Google Location: St Paul's Church The, Mall Rd, Rawalpindi,

**Religion Affiliation:** Christian Heritage **Original Status:** Christian Church **Current Use:** Original Religious Site

**Description:** St. Paul's Church is the second oldest church in Rawalpindi, Pakistan. It was constructed in the British era, for Sunday prayers of British army. Its magnificent design draws attention of people, stopping at traffic signals around that

location.

Photo submitted by: Muhammad Aans





**Original Name:** Sacred Heart Cathedral Church **Current Name:** Sacred Heart Cathedral Church

**Location:** Lahore, Punjab

Google Location: H859+RW7, Lawrence Road, Mozang

Chungi, Lahore, Punjab 54000

*