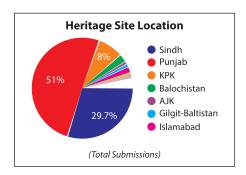

*Preface**



The land of present-day Pakistan, having thousands of years of ancient history, is full of hidden architectural wonders and unique sites that make up part of our rich heritage, including related with different faiths. Undoubtedly, these countless unknown historical holy sites are silent witness of our glorious past.

Pakistan Hindu Council, in order to identify minority (non-Muslim) related holy places of worship across the country, organized All Pakistan Minorities Heritage Photo Contest to highlight and showcase the historical and sacred buildings of non-Muslim minority religions including Hindu, Sikh, Buddhist, Jain, Parsi, Jewish and Christian communities, which have a glorious past, with their proofs available on ground, despite passage of hundreds of years afterwards.





It was indeed, not an easy task to organize such a big contest, without the support of Higher Education Commission (HEC), whose Chairman Dr. Mukhtar Ahmed from day one, took keen interest in encouraging universities, to motivate their students /staff to participate actively. This resulted in, 1256 submissions, from 581 contestants, from different universities and higher education institutions (HEIs), across the country. Though entire work carried out by our young students is valuable but still 100 best ones have been selected by the jury, comprising of highly-respectable senior citizens, Engineer Prem Telraja and Artist Misbahuddin Qazi, in addition to myself. All contestants will be awarded with the certificates of appreciation, to acknowledge their interest and contribution, however