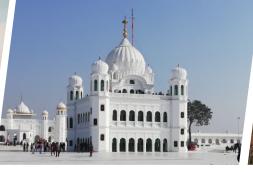

therein.

Photo submitted by: Ahmad Naeem

**Original Name:** Gurdwara Darbar Kartarpur Sahib **Current Name:** Gurdwara Darbar Kartarpur Sahib

**Location:** Narowal, Punjab

Google Location: Kartarpur, Narowal, Punjab

Religion Affiliation: Sikh Heritage Original Status: Sikh Gurdwara Current Use: Original Religious Site

**Description:** Gurdwara Darbar Sahib Kartarpur, is built on the historic site, where Shri Guru Nanak sahib, settled and assembled the Sikh Community, after his missionary travels. This is the place, where he shed his mortal frame and left for his heavenly abode. Kartarpur Corridor a visa-free, International border crossing, connecting the Gurdwara Kartarpur Sahib in Pakistan with Gurdwara Dera Baba Nanik, in Gurdaspur District in India, was inaugurated on 09.11.2019. It attracts heavy number of International Pilgrims on daily basis. This number goes up in thousands on Birthday of Baba Guru Nanik and other festivals of Sikhism.