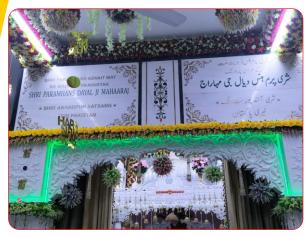

**Original Name:** Shri Paramhans Dayal Ji Maharaj Mandir **Current Name:** Shri Paramhans Dayal Ji Maharaj Mandir

**Location:** KPK

Google Location: 74V2+RQX, Old Bazaar, near Post Office, Old Bazaar Teri, Karak, Khyber Pakhtunkhwa

Religion Affiliation: Hindu Heritage
Original Status: Hindu Temple
Current Use: Original Religious Site

**Description:** This Mandir was established in 1904, when Shri Paramhans Dayaal ji Mahaaraaj came here, from Bihar State of then undivided India, in search of his true disciple, Shri Beli Ram ji, an 18 years' young man then. Shri Mahaaraaj ji recognized his disciple at the first glance, telling him that he had come all along, to meet him. Shri Mahaaraaj ji bestowed him Shadhu grab and subsequently declared him his successor in 1919, few weeks before shedding his mortal frame, to leave for his heavenly abode. As per sacred will of Shri Mahaaraaj ji, he was given Samaadhi in yogic Lotus posture in Mandir, inaugurated by him 1904.

From 1904 to 1919, he frequently visited different areas of undivided India but kept his headquarter here in Teri. As shri Mahaaraaj ji was not only proficient in Hindu Scriptures but was scholar of Holy Quran too, so during his sermons, along with his Hindu disciples from entire India, he used to have equal number of muslims too.

The Mandir containing Samaadhi / Shrine of Shri Mahaaraaj Ji was being visited by Hindus and Muslims alike, till 1947. but partition in 1947, led to evacuation of this entire area by Hindus. Still the Samaadhi of Shri Mahaaraaj was regularly being attended by Muslim Community of area but after start of wave of fundamentalism in late 1970s, this attendance and look after by local muslim community receded drastically. Subsequently during 1997, when some Hindus from Sindh came to repair and rehabilitate some damages, the Shrine was attacked / Desecrated by some miscreants and banned Pilgrimage for Hindus too.

After long struggle, Pakistan Hindu Council got it restored in 1914, with the help of hon. Supreme court of Pakistan. Again in December 2020, when some expansion of mandir was in progress, the Mandir / Mausoleum was attacked / Desecrated & Burnt. Honourable Supreme court came to rescue again and got the Mandir / Samaadhi restored. Finally, on 8th August 2021, Honourable Chief Justice Pakistan visited the Shri Paramhans Ji Mahaaraaj Mandir Teri and participated in Deewali Celebrations there.