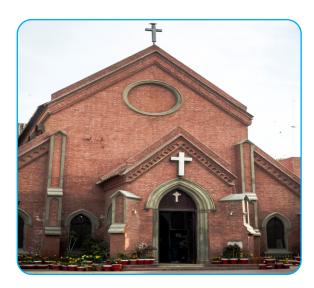

Photo submitted by: Manoj Genani

**Original Name:** Central Brooks Memorial Church **Current Name:** Central Brooks Memorial Church

**Location:** Karachi, Sindh

Google Location: Brooks Memorial Church · Depot Rd,

Depot Rd, Saddar Karachi, Karachi City, Sindh Religion Affiliation: Christian Heritage Original Status: Christian Church Current Use: Original Religious Site

**Description:** Built during pre-partition days, this is one of

the beautiful and well preserved Churches in Karachi.

Photo submitted by: Angela

**Original Name:** St. Andrew's Church **Current Name:** St. Andrew's Church

Location: Karachi, Sindh

**Google Location:** V26G+FJJ, Zaibunnisa Street, Saddar