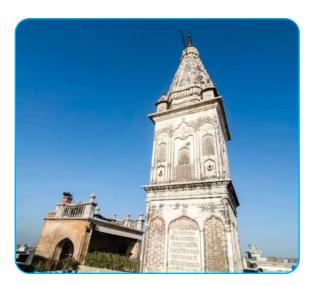

Photo submitted by: Aatirah

**Original Name:** Gorakh Nath Mandir **Current Name:** Gorakh Nath Mandir

**Location:** Peshawar, KPK

Google Location: Gor Khatri Peshawar, Khyber

Pakhtunkhwa, Pakistan

Religion Affiliation: Hindu Heritage Original Status: Hindu Temple Current Use: Original Religious Site

**Description:** The temple is dedicated to Guru Gorakhnath, who founded the kanphata Jogi order at Tilla Jogian in the first century BC. Kanphata Yogi, also called Gorakhnathi and Nathapanthi are member of an order of religious ascetics in India that venerates the Hindu deity Shiva. Kanphata Yogis are distinguished by the large earrings; they wear in the hollows of their ears (Kan means ears & phata means Pierced). This temple in Peshawar was built in 1851.