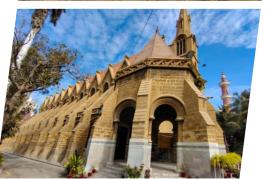

Namak Mandi, Peshawar, Khyber Pakhtunkhwa **Religion Affiliation:** Christian Heritage

**Original Status:** Christian Church **Current Use:** Original Religious Site

**Description:** All Saints' Church located inside the Kohati Gate of the old walled city of Peshawar, in Khyber Pakhtunkhwa, Pakistan, is a parish of the "Church of Pakistan". It is an architecturally unique place of Christian worship, that bears a striking resemblance to a saracenic mosque with

minarets and a dome.

Photo submitted by: Muhammad Walli Ullah

**Original Name:** Saint Luke Church **Current Name:** Saint Luke Church **Location:** Abbottabad, KPK

Google Location: 46X7+VG6, Jinnah Rd, Abbottabad,