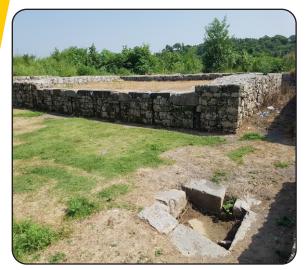

piano.

Photo submitted by: Mansoor Ur Rehman

Original Name: Sharada Peeth **Current Name:** Sharada Peeth

Location: AJK

Google Location: Q5RQ+RXP, Sharda Main Bazar, Sharda,

Azad Jammu and Kashmir

**Religion Affiliation:** Hindu Heritage Original Status: Hindu Temple Current Use: Not Preserved

**Description:** Sharada Peeth is a ruined Hindu temple and ancient centre of learning, located in the Neelam Valley of Azad Kashmir. it was amongst the most prominent temple universities in the Indian subcontinent between 6th and

12th centuries CE.

Photo submitted by: Peerzada Awais Rasool Shah

Original Name: Shivala Temple **Current Name:** Shivala Temple

Location: AJK

**Google Location:** Under Mangla Dam, AJK **Religion Affiliation:** Hindu Heritage Original Status: Hindu Temple