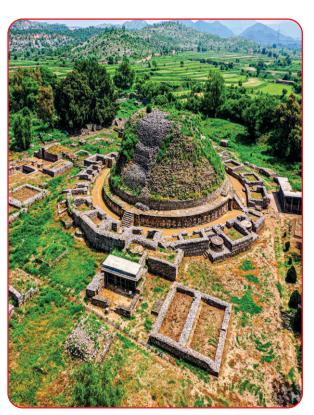

complex.

Photo submitted by: Muhammad Saif Ullah

**Original Name:** Takht-i-Bahi

**Current Name:** Takht-i-Bahi Buddhist Monastery

**Location:** Mardan, KPK

Google Location: Mazdoorabad, Takht Bhai, Mardan,

Khyber Pakhtunkhwa

**Religion Affiliation:** Budhist Heritage **Original Status:** Budhist Monastery **Current Use:** Archeological Site

**Description:** Takht-i-Bahi, is an Indo-Parthian archaeological site of an ancient Buddhist monastery in Mardan, Khyber-Pakhtunkhwa, Pakistan. The site is considered amongst the most important relics of Buddhism, in all of what was once Gandhara and has been well-