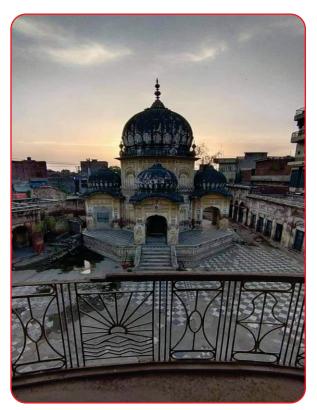

**Original Name:** Shri Paramhans Dayal Ji Maharaj Mandir **Current Name:** Shri Paramhans Dayal Ji Maharaj Mandir

**Location:** KPK

Google Location: 74V2+RQX, Old Bazaar, near Post Office, Old Bazaar Teri, Karak, Khyber Pakhtunkhwa

Religion Affiliation: Hindu Heritage
Original Status: Hindu Temple
Current Use: Original Religious Site

**Description:** This Mandir was established in 1904, when Shri Paramhans Dayaal ji Mahaaraaj came here, from Bihar State of then undivided India, in search of his true disciple, Shri Beli Ram ji, an 18 years' young man then. Shri Mahaaraaj ji recognized his disciple at the first glance, telling him that he had come all along, to meet him. Shri Mahaaraaj ji bestowed him Shadhu grab and subsequently declared him his successor in 1919, few weeks before shedding his mortal frame, to leave for his heavenly abode. As per sacred will of Shri Mahaaraaj ji, he was given Samaadhi in yogic Lotus posture in Mandir, inaugurated by him 1904.

From 1904 to 1919, he frequently visited different areas of undivided India but kept his headquarter here in Teri. As shri Mahaaraaj ji was not only proficient in Hindu Scriptures but was scholar of Holy Quran too, so during his sermons, along with his Hindu disciples from entire India, he used to have equal number of muslims too.

The Mandir containing Samaadhi / Shrine of Shri Mahaaraaj Ji was being visited by Hindus and Muslims alike, till 1947. but partition in 1947, led to evacuation of this entire area by Hindus. Still the Samaadhi of Shri Mahaaraaj was regularly being attended by Muslim Community of area but after start of wave of fundamentalism in late 1970s, this attendance and look after by local muslim community receded drastically. Subsequently during 1997, when some Hindus from Sindh came to repair and rehabilitate some damages, the Shrine was attacked / Desecrated by some miscreants and banned Pilgrimage for Hindus too.

After long struggle, Pakistan Hindu Council got it restored in 1914, with the help of hon. Supreme court of Pakistan. Again in December 2020, when some expansion of mandir was in progress, the Mandir / Mausoleum was attacked / Desecrated & Burnt. Honourable Supreme court came to rescue again and got the Mandir / Samaadhi restored. Finally, on 8th August 2021, Honourable Chief Justice Pakistan visited the Shri Paramhans Ji Mahaaraaj Mandir Teri and participated in Deewali Celebrations there.