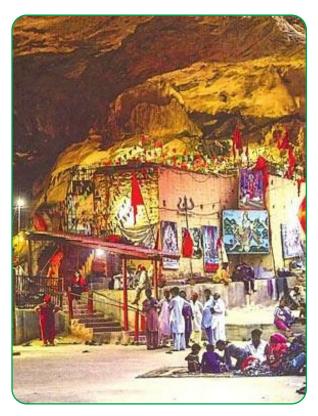

Location: Karachi, Sindh

Google Location: R26G+XPR, Block 3 Clifton, Karachi,

Karachi City, Sindh 75600

**Religion Affiliation:** Hindu Heritage **Original Status:** Hindu Temple **Current Use:** Original Religious Site

**Description:** Ratneshwar Mahadev Temple is a historic underground / Cave Hindu temple in Karachi, Pakistan. It is located near the Clifton Beach. The temple attracts 1000s of Pilgrims on every Monday. Number of Pilgrims multiply

considerably on annual festival of Maha Shiv Ratri.

Photo submitted by: Zia Kashif

Original Name: Choorio Mata Mandir (Choorio Jabal)

Current Name: Choorio Mata Mandir (Choorio Jabal)

Location: Nagarparkar, Sindh