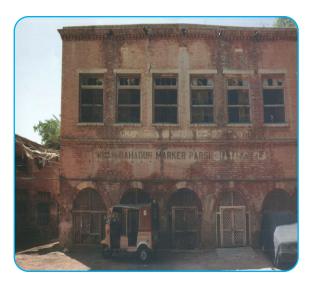

followed by a tower standing at 150 feet tall.

Photo submitted by: Sumren Shahzad

**Original Name:** Khan Bahadur Marker Parsi Dharamshala **Current Name:** Parsi Agiary and Dharamsala in Sukkur

**Location:** Sukkur, Sindh

Google Location: Mama Parsi, Wallace Rd, Sukkur, Sindh

69100

**Religion Affiliation:** Parsi Heritage **Original Status:** Parsi Agiary, Fire Temple

Current Use: Not in Use

**Description:** The building was constructed by a renowned trader Kekobad Ardeshir Marker in 1923, whose son Jamsheed Marker served as the permanent diplomat of Pakistan in the UNO for more than 40 years. The compound wall encircles a Mama Parsi School, Khan Bahadur Marker Parsi Dharamshala, and their place of worship called a Fire Temple, family residences, servant quarters, and a huge play area. As entire Parsi community has migrated from Sukkur, this Dharashala now is lying dysfunctional.