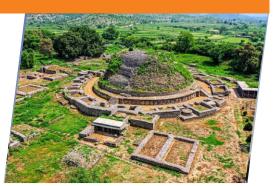

Photo submitted by: Muhammad Tayyab

Original Name: Butkara Stupa Current Name: Butkara Location: Swat, KPK

Google Location: Q989+75R, Gul Kada, Gulkada Mingora,

Swat, Khyber Pakhtunkhwa

Religion Affiliation: Buddhist Heritage Original Status: Buddhist Temple Current Use: Original Religious Site

**Description:** The Butkara Stupa is an important Buddhist stupa near Mingora, in the area of Swat, Pakistan. It has probably been built by the Mauryan emperor Ashoka. It

dates back to the 2nd century BCE.