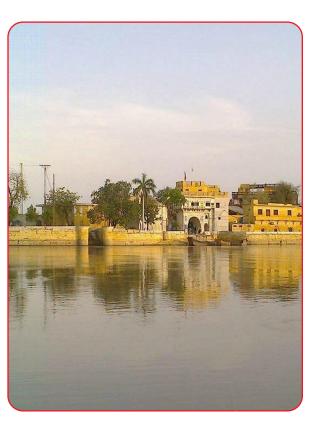

for more than one week.

Photo submitted by: Lucky Bajrangi

Original Name: Sadh Belo Temple Current Name: Sadhu Belo Temple

Location: Sukkur, Sindh

Google Location: MVVH+FGR Bunder Rd, Sukkur, RCW

Rohri, Sukkur, Sindh

Religion Affiliation: Hindu Heritage Original Stat us: Hindu Temple Current Use: Original Religious Site

**Description:** Sadh Belo is an Udasi (ascetic) tirath (pilgrimage) asthan, founded by Baba Bankhandi sahib, who came here from Nepal to settle in Sukkur in 1823. He decided to settle on a one small island surrounded by River Indus, then just a clump of trees. Baba Bankhandi arrived here and absorbed himself in deep Meditation, after kindling a ritual fire (dhuni) at the spot. The Pilgrims sail in a boat to reach the holy site. An annual congregation despite in hot season, attracts 1000s of devotees of Baba ji locally and from several